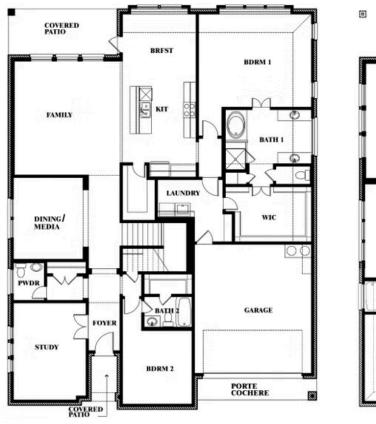

# **Bellflower II**

#### **SILO MILLS CLASSIC 70**

4425 SWEET ACRES AVE, JOSHUA, TX 76058

#### Bellflower II

This brochure is for general informational purposes and is to be used as a guide only. Changes may be made during the development process and floorplans, dimensions, fixtures, fittings, finishes and specifications are subject to change without notice. Window placement, balcony configuration, wardrobe sizes and living areas may vary slightly within each plan type. EQUAL HOUSING OPPORTUNITY