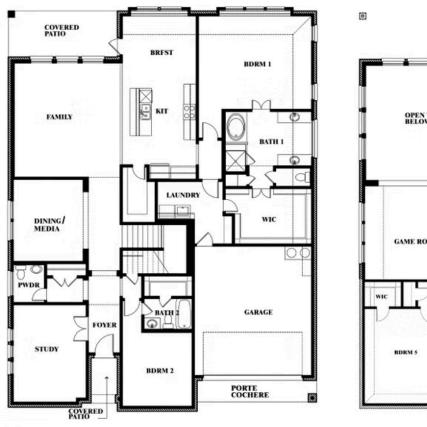

### Bellflower II Opt. Bed 5/Bath 4 at Media

This brochure is for general informational purposes and is to be used as a guide only. Changes may be made during the development process and floorplans, dimensions, fixtures, fittings, finishes and specifications are subject to change without notice. Window placement, balcony configuration, wardrobe sizes and living areas may vary slightly within each plan type. EQUAL HOUSING OPPORTUNITY