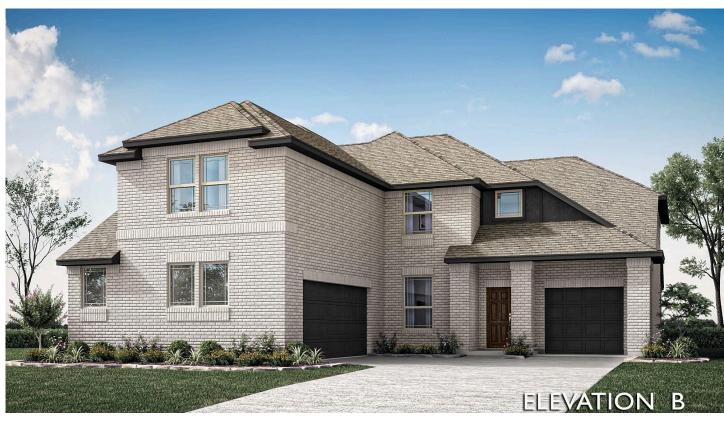

## 7721 Sweet Sorghum Street

JOSHUA, TX 76058

SILO MILLS CLASSIC 60

SPRING CRESS II FLOOR PLAN

PRICED AT \$547,547 \$524,990

3481 SQUARE FEET

**5**BEDROOMS

4.0
BATHROOMS

2.5
CAR GARAGE

The Spring Cress II by Bloomfield exudes luxury, with its striking all-brick facade, custom 8' front door, and model-quality upgrades that leave a lasting first impression. Situated on an oversized interior lot, this expansive two-story home offers 5 spacious bedrooms and 4 baths, including a well-appointed Primary Suite and a guest room conveniently located downstairs. The upgraded laminate wood flooring throughout the main living areas flows seamlessly into the Family Room, where high vaulted ceilings and a modern Tile-to-Ceiling Fireplace create an inviting atmosphere. The Deluxe Kitchen is a chef's dream, featuring quartz countertops, a double oven, stainless steel appliances, pot and pan drawers, and a wood vent hood, along with a walk-in pantry for added storage. A buffet in the Breakfast Nook and window coverings enhance the home's functionality and design. Upstairs, the Game and Media rooms provide ample space for entertainment. Additional thoughtful touches include a mud bench in the utility room, an appliance move-in package (washer, dryer, and fridge), a gas stub on the covered patio, gutters, and a tankless water heater, ensuring comfort and convenience throughout.