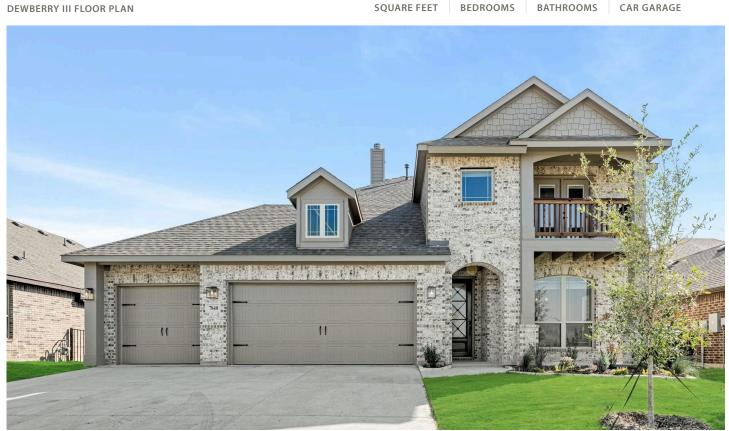

## **7840 Barley Field Street**

JOSHUA, TX 76058 SILO MILLS CLASSIC 60

3261

**5**BEDROOMS

\$524,053 \$459,990

3.5
BATHROOMS

3 CAR GARAGE

This contemporary floor plan features 5 bedrooms, 3 full baths - including a Jack and Jill bath - a Powder bath, a Game Room, and an Extended Covered Back Patio. This home boasts an upgraded Deluxe Kitchen with a walk-in pantry, built-in SS appliances with all gas cooking, storage drawers under the cooktop, and a spacious island with a stylish black island wrap. The kitchen features two-toned cabinetry with white shaker-style cabinets and quartz countertops, while baths are adorned with elegant granite. The Primary Suite offers a garden tub, a separate shower, dual sinks, and a spacious walk-in closet. Game Room and 4 bedrooms are upstairs, with two sharing a Jack and Jill bath. Additional features include a balcony over the front porch, a fully sodded yard with a sprinkler system, laminate wood floors, an 8' Republic Front Door, upgraded brick, and a stunning Stone-to-Ceiling Fireplace with a cedar mantel and a raised hearth. Stop by Bloomfield at Silo Mills in Joshua to learn more about how to make this stunning home yours!