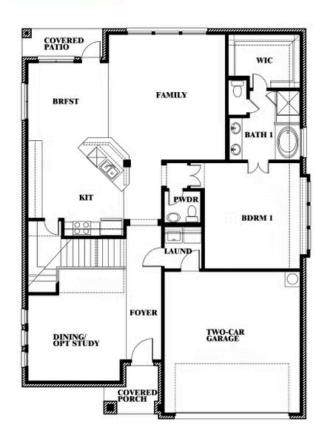

# **Dewberry II**

CLASSIC SERIES

SILO MILLS CLASSIC 60

4425 SWEET ACRES AVE, JOSHUA, TX 76058

**HOMES FROM** 

\$431,990

3,026 SOUARE FEET

BEDROOMS

2.5 BATHROOMS 2

CAR GARAGE

**Dewberry II** 

### Dewberry II

This brochure is for general informational purposes and is to be used as a guide only. Changes may be made during the development process and floorplans, dimensions, fixtures, fittings, finishes and specifications are subject to change without notice. Window placement, balcony configuration, wardrobe sizes and living areas may vary slightly within each plan type. EQUAL HOUSING OPPORTUNITY