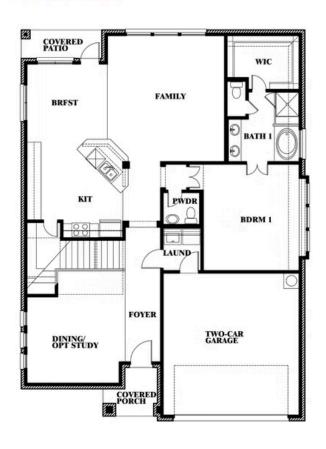

# **Dewberry II**

CLASSIC SERIES

SILO MILLS CLASSIC 60

4425 SWEET ACRES AVE, JOSHUA, TX 76058

**HOMES FROM** 

\$431,990

3,026 SOUARE FEET

BEDROOMS

#### **SILO MILLS CLASSIC 60**

4425 SWEET ACRES AVE, JOSHUA, TX 76058

### Dewberry II

This brochure is for general informational purposes and is to be used as a guide only. Changes may be made during the development process and floorplans, dimensions, fixtures, fittings, finishes and specifications are subject to change without notice. Window placement, balcony configuration, wardrobe sizes and living areas may vary slightly within each plan type. EQUAL HOUSING OPPORTUNITY