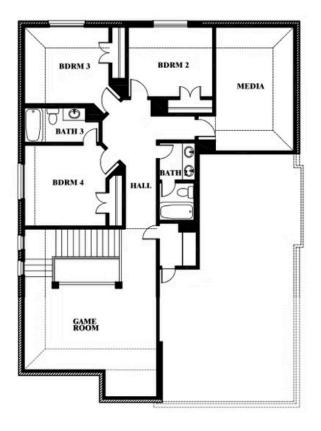

## **Dewberry II**

#### **SILO MILLS CLASSIC 60**

4425 SWEET ACRES AVE, JOSHUA, TX 76058

Dewberry II Opt. Bath 3 Ensuite

This brochure is for general informational purposes and is to be used as a guide only. Changes may be made during the development process and floor plans, dimensions, fixtures, fittings, finishes and specifications are subject to change without notice. Window placement, balcony configuration, wardrobe sizes and living areas may vary slightly within each plan type. EQUAL HOUSING OPPORTUNITY.