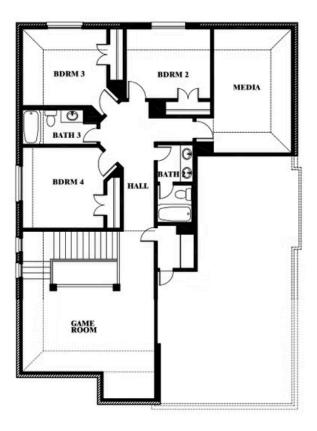

## Dewberry II

#### **SILO MILLS CLASSIC 60**

4425 SWEET ACRES AVE, JOSHUA, TX 76058

Dewberry II Opt. Bath 3

This brochure is for general informational purposes and is to be used as a guide only. Changes may be made during the development process and floorplans, dimensions, fixtures, fittings, finishes and specifications are subject to change without notice. Window placement, balcony configuration, wardrobe sizes and living areas may vary slightly within each plan type. EQUAL HOUSING OPPORTUNITY