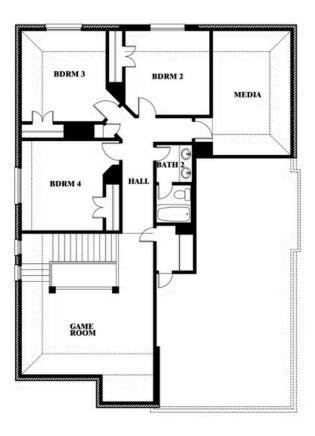

# **Dewberry II**

CLASSIC SERIES

SILO MILLS CLASSIC 60

4425 SWEET ACRES AVE, JOSHUA, TX 76058

**HOMES FROM** 

\$431,990

3,026 SOUARE FEET

BEDROOMS

#### **SILO MILLS CLASSIC 60**

4425 SWEET ACRES AVE, JOSHUA, TX 76058

### Dewberry II

This brochure is for general informational purposes and is to be used as a guide only. Changes may be made during the development process and floorplans, dimensions, fixtures, fittings, finishes and specifications are subject to change without notice. Window placement, balcony configuration, wardrobe sizes and living areas may vary slightly within each plan type. EQUAL HOUSING OPPORTUNITY