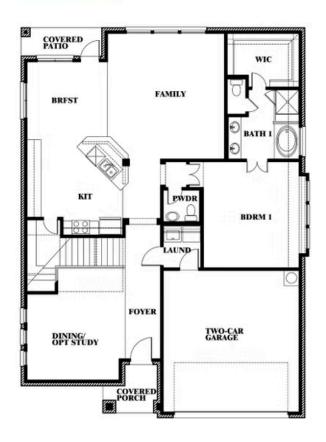

#### **SILO MILLS CLASSIC 60**

4425 SWEET ACRES AVE, JOSHUA, TX 76058

Dewberry II Opt. Bath 3

This brochure is for general informational purposes and is to be used as a guide only. Changes may be made during the development process and floorplans, dimensions, fixtures, fittings, finishes and specifications are subject to change without notice. Window placement, balcony configuration, wardrobe sizes and living areas may vary slightly within each plan type. EQUAL HOUSING OPPORTUNITY

#### **SILO MILLS CLASSIC 60**

4425 SWEET ACRES AVE, JOSHUA, TX 76058

Dewberry II Opt. Bath 3 Ensuite

This brochure is for general informational purposes and is to be used as a guide only. Changes may be made during the development process and floor plans, dimensions, fixtures, fittings, finishes and specifications are subject to change without notice. Window placement, balcony configuration, wardrobe sizes and living areas may vary slightly within each plan type. EQUAL HOUSING OPPORTUNITY.