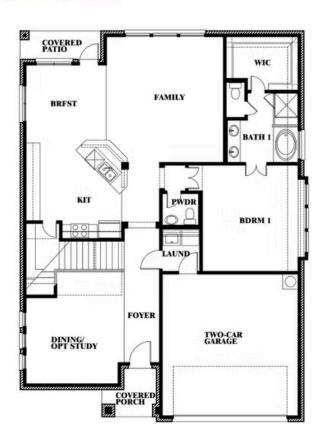

### **Dewberry**

CLASSIC SERIES

SILO MILLS CLASSIC 60

4425 SWEET ACRES AVE, JOSHUA, TX 76058

**HOMES FROM** 

\$421,990

**2,820** SOUARE FEET

# BEDROOMS 2.5
BATHROOMS

2

CAR GARAGE

**Dewberry** 

#### **SILO MILLS CLASSIC 60**

4425 SWEET ACRES AVE, JOSHUA, TX 76058

Dewberry Opt. Bath 3

This brochure is for general informational purposes and is to be used as a guide only. Changes may be made during the development process and floorplans, dimensions, fixtures, fittings, finishes and specifications are subject to change without notice. Window placement, balcony configuration, wardrobe sizes and living areas may vary slightly within each plan type. EQUAL HOUSING OPPORTUNITY