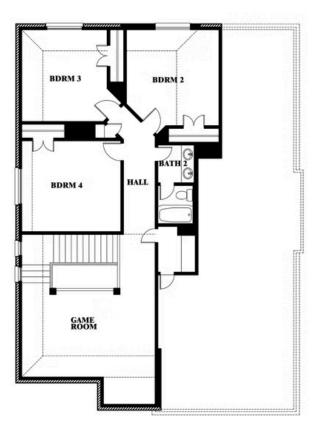

### **Dewberry**

CLASSIC SERIES

SILO MILLS CLASSIC 60

4425 SWEET ACRES AVE, JOSHUA, TX 76058

**HOMES FROM** 

\$421,990

**2,820** SOUARE FEET

# BEDROOMS 2.5
BATHROOMS

2

CAR GARAGE

**Dewberry** 

#### **SILO MILLS CLASSIC 60**

4425 SWEET ACRES AVE, JOSHUA, TX 76058