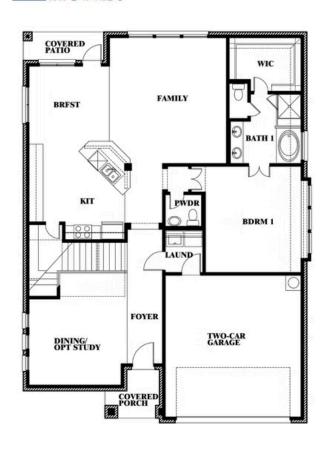

### **Dewberry**

CLASSIC SERIES

SILO MILLS CLASSIC 60

4425 SWEET ACRES AVE, JOSHUA, TX 76058

**HOMES FROM** 

\$421,990

**2,820** SOUARE FEET

# BEDROOMS 2.5
BATHROOMS

2

CAR GARAGE

**Dewberry** 

#### **SILO MILLS CLASSIC 60**

4425 SWEET ACRES AVE, JOSHUA, TX 76058