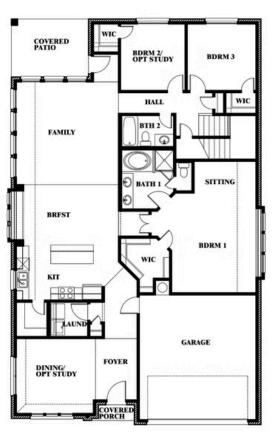

# **Cypress II**

**CLASSIC SERIES** 

**SILO MILLS CLASSIC 60** 

4425 SWEET ACRES AVE, JOSHUA, TX 76058

**HOMES FROM** 

\$406,990

**2,454** SOUARE FEET

# BEDROOMS 3.0 BATHROOMS

2

CAR GARAGE

## Cypress II 4425 SWEET ACRES AVE, JOSHUA, TX 76058