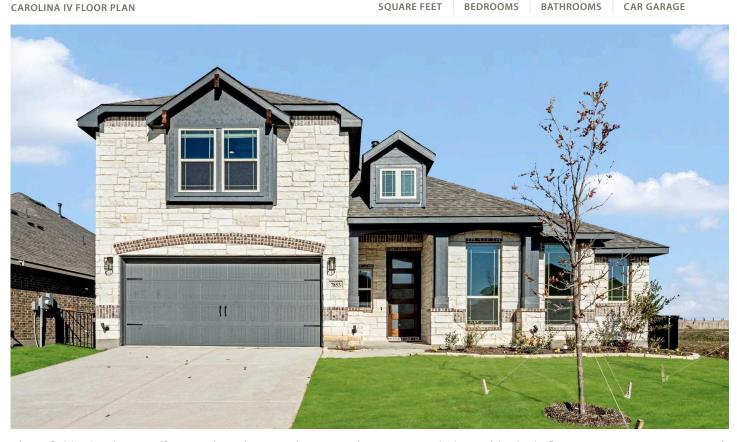

## **7853 Barley Field Street**

JOSHUA, TX 76058 SILO MILLS CLASSIC 60 PRICED AT \$526,066 \$484,990

3285 SOUARE FEET

**4**BEDROOMS

3.0 BATHROOMS

**2** CAR GARAGE

Bloomfield's Carolina IV offers timeless charm with an open layout, upgraded wood-look tile flooring in common areas, and Quartz countertops. Deluxe Kitchen, designed for gatherings, features an impressive island, custom cabinetry, spacious walk-in pantry, and built-in all-gas stainless steel appliances. The living area is warmed by a stunning stacked stone-to-ceiling fireplace with a raised hearth and cedar mantel, adding to the inviting ambiance. Study off-entry offers a quiet workspace, while cozy window seats invite reflection. The home also boasts an 8' front door, upgraded elevation lighting, and beautiful brick and stone elevation. Outside, an extended covered patio with a gas drop overlooks the greenbelt, perfect for outdoor entertaining. With a Rotunda Entry, ample gathering space in the Dining and Family Rooms, and a retreat-worthy Primary Suite with a walk-in closet and garden tub, this home offers both style and comfort. Upstairs, the Game Room, Media Room, and built-in Tech Center provide additional space for work and play. Visit Silo Mills!