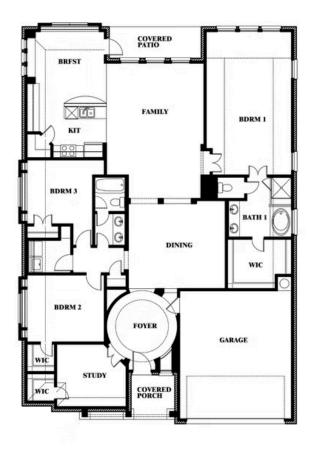

# Carolina

**CLASSIC SERIES** 

**SILO MILLS CLASSIC 60** 

4425 SWEET ACRES AVE, JOSHUA, TX 76058

**HOMES FROM** 

\$399,990

**2,313** SOUARE FEET

BEDROOMS

2.0
BATHROOMS

2

CAR GARAGE

### **SILO MILLS CLASSIC 60**

4425 SWEET ACRES AVE, JOSHUA, TX 76058