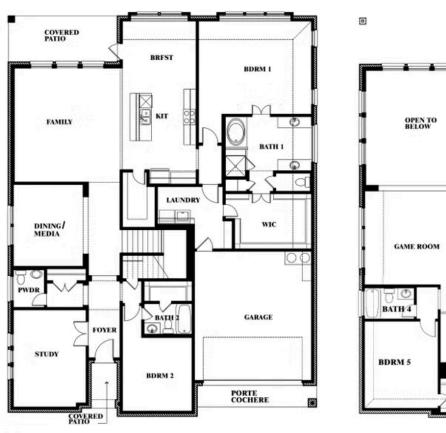

## Bellflower II

### **SILO MILLS CLASSIC 60**

4425 SWEET ACRES AVE, JOSHUA, TX 76058

### Bellflower II

This brochure is for general informational purposes and is to be used as a guide only. Changes may be made during the development process and floorplans, dimensions, fixtures, fittings, finishes and specifications are subject to change without notice. Window placement, balcony configuration, wardrobe sizes and living areas may vary slightly within each plan type. EQUAL HOUSING OPPORTUNITY