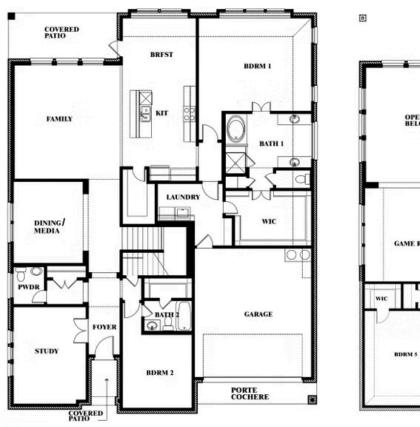

## **Bellflower II**

### **SILO MILLS CLASSIC 60**

4425 SWEET ACRES AVE, JOSHUA, TX 76058

### Bellflower II Opt. Bed 5/Bath 4 at Media

This brochure is for general informational purposes and is to be used as a guide only. Changes may be made during the development process and floorplans, dimensions, fixtures, fittings, finishes and specifications are subject to change without notice. Window placement, balcony configuration, wardrobe sizes and living areas may vary slightly within each plan type. EQUAL HOUSING OPPORTUNITY