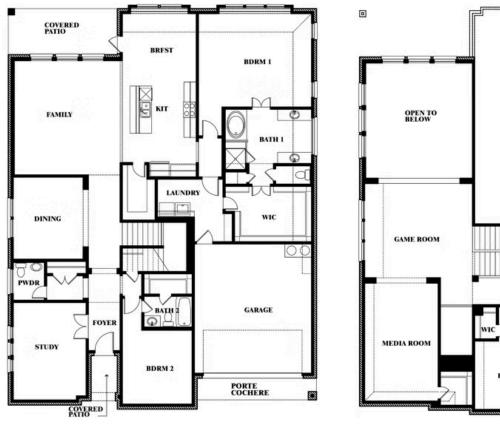

## Bellflower II

### **SILO MILLS CLASSIC 60**

4425 SWEET ACRES AVE, JOSHUA, TX 76058

### Bellflower II

This brochure is for general informational purposes and is to be used as a guide only. Changes may be made during the development process and floorplans, dimensions, fixtures, fittings, finishes and specifications are subject to change without notice. Window placement, balcony configuration, wardrobe sizes and living areas may vary slightly within each plan type. EQUAL HOUSING OPPORTUNITY