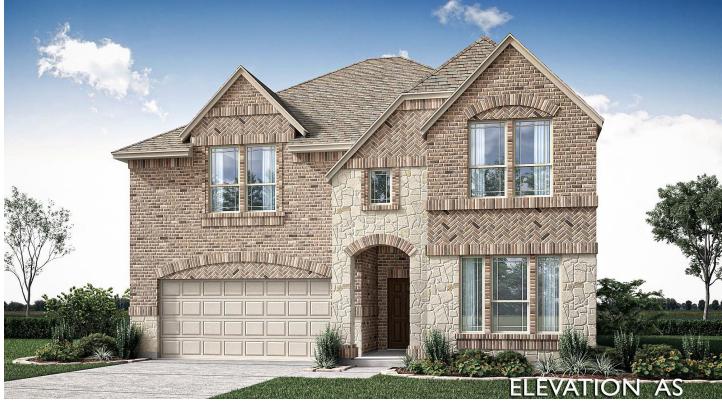

JOSHUA, TX 76058 SILO MILLS CLASSIC 50 ROSE FLOOR PLAN

Patrick Tague

CELL: (469) 451-7323 SALES OFFICE: (682) 428-9278

<sup>\$498,912</sup> **\$479,990** 

| 3362        | 4        | 3.5       | 2          |
|-------------|----------|-----------|------------|
| SQUARE FEET | BEDROOMS | BATHROOMS | CAR GARAGE |
|             |          |           |            |

This elegant home offers a blend of luxury & functionality, starting with its brick & stone façade and an 8' 5-Lite Front Door welcoming you inside. Enjoy an inviting Covered Porch, a spacious Family Room with a Stone-to-Ceiling Fireplace accented by a cedar mantel, and glass French doors at the Study. The open Deluxe Kitchen boasts custom Charleston stained cabinets, an island, upgraded pot & pan drawers, a wood vent hood, quartz countertops, stylish backsplash, and all gas SS appliances. The Primary Suite, complete with an ensuite bath, granite counters, walk-in closet, and garden tub, ensures a private retreat. Upstairs, the Game Room and additional bedrooms provide ample space for family & guests. This home also features a downstairs Media Room, laminate wood floors, a fully sodded yard with sprinklers, blinds & gutters, and a full 2-car garage. Contact Bloomfield or visit our model in Silo Mills to make this exquisite home yours.

Document generated Sep 16, 2024. Prices, plans, square footage, features and materials are subject to change at any time without notice and vary among communities. Listed prices are for informational purposes only, are not binding, and do not create any contractual obligation(s). The price of any home is dependent on numerous factors, all of which are unique to a specific home, and is not guaranteed until specified in a binding contract. Pricing of elevations and additional optional beds/baths vary per plan. Some plans require a premium homesite. Please ask the Community Manager for details. Renderings of homes are artist concepts and may not reflect exact colors and materials.