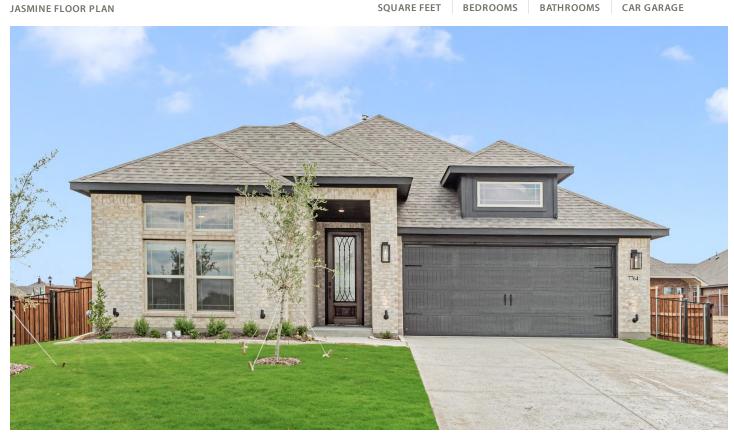

## 7764 Barley Field Street

JOSHUA, TX 76058 SILO MILLS CLASSIC 50

2101

3 BEDROOMS

\$437,260 **\$393,000** 

2.5
BATHROOMS

**2** CAR GARAGE

Step inside Bloomfield's newest single-story, the Jasmine floor plan. Boasting 3 bedrooms, 2 full baths, a powder bath, and a Study with French doors. Contemporary layout with spacious rooms, wide hallways, and grand windows to bring a light and airy feel. Explore the heart of the home, the expansive kitchen complete with cabinets, a spacious island, elegant Quartz counter tops, Upgraded backsplash, built-in SS appliances, and Laminate flooring in common areas. The open-concept Family Room comes with a cozy Stacked Stone Fireplace with a raised hearth & Portland ledge! The spacious Primary Suite includes a large walk-in closet, and a separate shower, and a bathtub in the ensuite for the ultimate retreat. The home's all-brick elevation, complemented by an 8' front door and full landscaping adds to its curb appeal. Convenience meets style with features such as gutters, blinds, and a mud room. Contact or visit Bloomfield at Silo Mills today to learn more about this beautiful home!