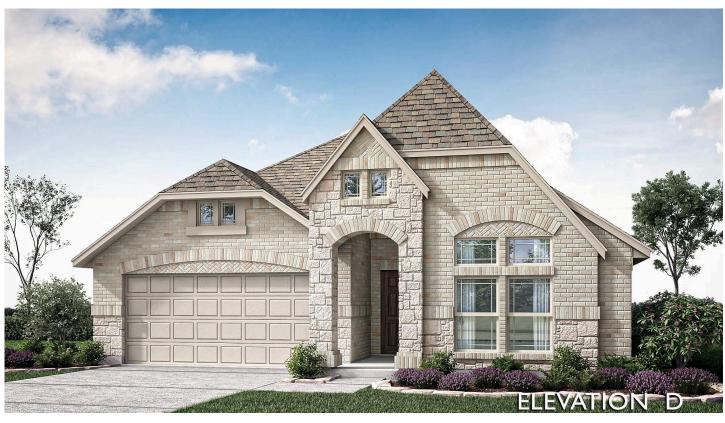

## 7716 Stubblefield Lane

JOSHUA, TX 76058 SILO MILLS CLASSIC 50

JASMINE FLOOR PLAN

PRICED AT \$395,264 \$389,990

2098 SOUARE FEET

**5** BEDROOMS 2.5
BATHROOMS

2 CAR GARAGE

Step inside Bloomfield's Jasmine floor plan! This single-story home is beautifully situated on an interior lot and showcases an upgraded brick and stone elevation that adds timeless curb appeal. Inside, an 8' Front Door makes a bold first impression, leading into a contemporary layout with spacious rooms, wide hallways, and grand windows that fill the home with natural light. Durable Laminate Wood floors run throughout the main living areas, enhancing both style and functionality. The Kitchen is the heart of the home, now even more refined with upgraded Quartz countertops throughout the home, an upgraded backsplash, and a suite of all-gas stainless steel appliances. A large pantry and center island provide everyday convenience, while the open-concept Family Room is anchored by a stunning Tile-to-Ceiling Fireplace with a cedar mantel for added warmth and charm. The spacious Primary Suite includes a large walk-in closet and an ensuite with a separate shower and bathtub for the ultimate retreat. A dedicated mud room adds practical storage, and a tankless water heater ensures modern energy efficiency. Call or visit our model home at Silo Mills today!