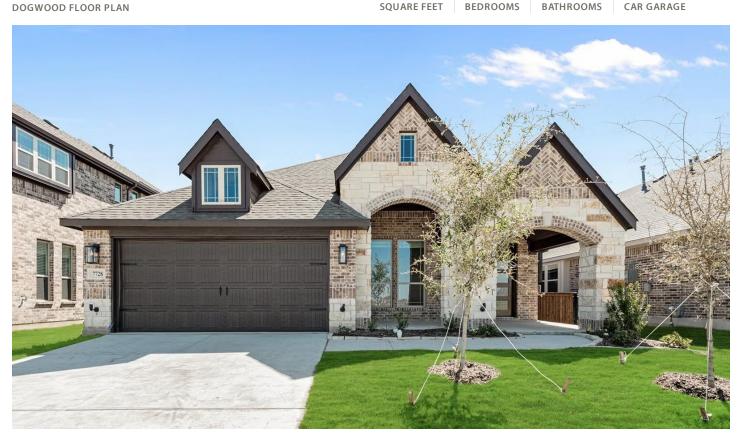

## 7728 Gatevine Avenue

JOSHUA, TX 76058 SILO MILLS CLASSIC 50 PRICED AT \$383,933 \$354,990

1840 SOUARE FEET

**3** BEDROOMS

2.0
BATHROOMS

2 CAR GARAGE

New Construction in Silo Mills - a master-planned community in Joshua with premium amenities & close schools! Bloomfield Homes has carefully crafted this single-story cottage with 3 bedrooms and 2 baths. Favorite features of this plan include the HUGE covered front porch, a large Study with Glass French Doors, and the open-concept living space that's been enhanced by designer upgrades! Gorgeous & durable Laminate Wood floors grace the common areas front to back, painted cabinets throughout, and an added Stone Fireplace reaches from floor to ceiling and has a raw-edge cedar mantel. Plenty of storage provided in the kitchen, which is centered around a sizeable island that's perfect for barstools! Comes equipped with granite surfaces, gas SS appliances, a trash-can pull out at the island, and a buffet for additional storage at the dining nook! Second covered outdoor space at the Back Patio, with a gas drop to easily hook up your grill. Come visit Bloomfield at Silo Mills to tour today!