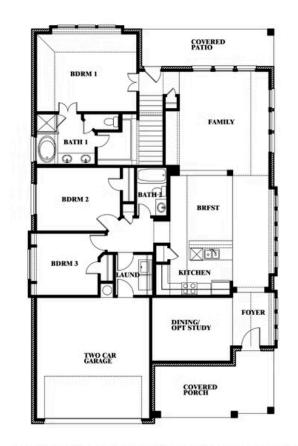

# **Dogwood III**

CLASSIC SERIES

**SILO MILLS CLASSIC 50** 

4425 SWEET ACRES AVE, JOSHUA, TX 76058

**HOMES FROM** 

\$384,990

2,333 SOUARE FEET

# BEDROOMS 3.0 BATHROOMS

2

CAR GARAGE