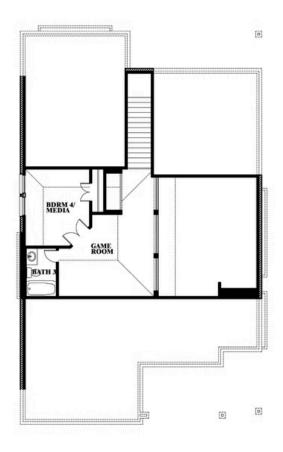

# **Dogwood III**

CLASSIC SERIES

**SILO MILLS CLASSIC 50** 

4425 SWEET ACRES AVE, JOSHUA, TX 76058

**HOMES FROM** 

\$384,990

2,333 SOUARE FEET

# BEDROOMS 3.0 BATHROOMS

2

CAR GARAGE