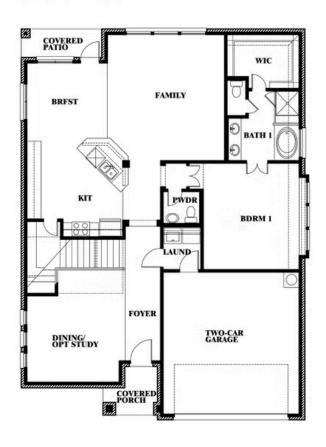

## **Dewberry II**

CLASSIC SERIES

SILO MILLS CLASSIC 50

4425 SWEET ACRES AVE, JOSHUA, TX 76058

**HOMES FROM** 

\$414,990

3,026 SOUARE FEET

BEDROOMS

### **Dewberry II**

**Dewberry II** 