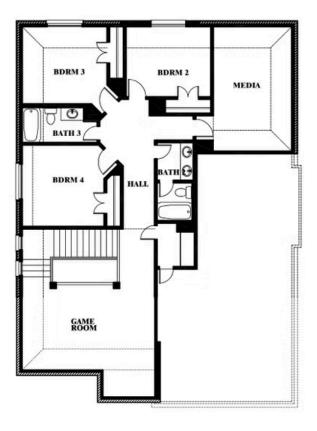

## **Dewberry II**

CLASSIC SERIES

SILO MILLS CLASSIC 50

4425 SWEET ACRES AVE, JOSHUA, TX 76058

**HOMES FROM** 

\$414,990

3,026 SOUARE FEET

BEDROOMS

2.5
BATHROOMS

2

CAR GARAGE

### **Dewberry II**

**Dewberry II** 

## BLOOMFIELD HOMES

Dewberry II Opt. Bath 3

This brochure is for general informational purposes and is to be used as a guide only. Changes may be made during the development process and floorplans, dimensions, fixtures, fittings, finishes and specifications are subject to change without notice. Window placement, balcony configuration, wardrobe sizes and living areas may vary slightly within each plan type. EQUAL HOUSING OPPORTUNITY