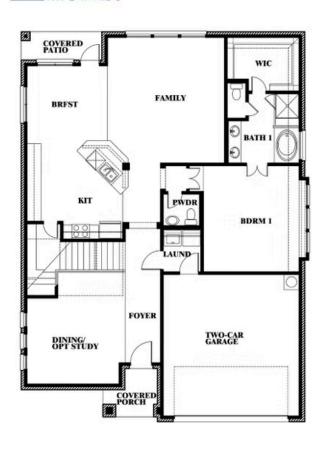

## BLOOMFIELD HOMES

Dewberry II Opt. Bath 3

This brochure is for general informational purposes and is to be used as a guide only. Changes may be made during the development process and floorplans, dimensions, fixtures, fittings, finishes and specifications are subject to change without notice. Window placement, balcony configuration, wardrobe sizes and living areas may vary slightly within each plan type. EQUAL HOUSING OPPORTUNITY