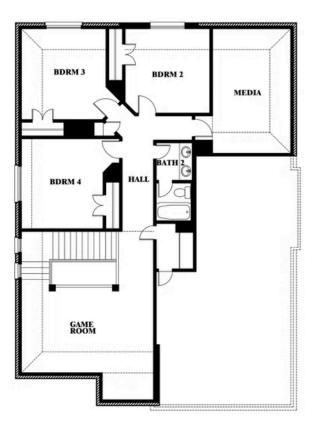

## **Dewberry II**

CLASSIC SERIES

SILO MILLS CLASSIC 50

4425 SWEET ACRES AVE, JOSHUA, TX 76058

**HOMES FROM** 

\$414,990

3,026 SOUARE FEET

BEDROOMS

### **Dewberry II**

**Dewberry II** 