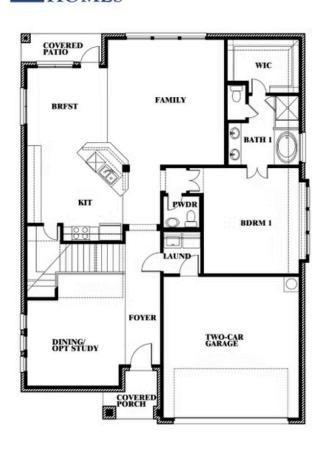

## **Dewberry II**

CLASSIC SERIES

SILO MILLS CLASSIC 50

4425 SWEET ACRES AVE, JOSHUA, TX 76058

**HOMES FROM** 

\$414,990

3,026 SOUARE FEET

BEDROOMS

2.5
BATHROOMS

2

CAR GARAGE

### **Dewberry II**

**Dewberry II** 