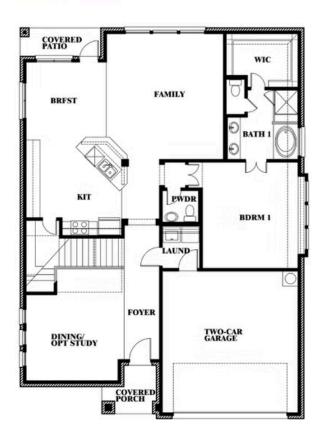

### SILO MILLS CLASSIC 50

4425 SWEET ACRES AVE, JOSHUA, TX 76058

This brochure is for general informational purposes and is to be used as a guide only. Changes may be made during the development process and floorplans, dimensions, fixtures, fittings, finishes and specifications are subject to change without notice. Window placement, balcony configuration, wardrobe sizes and living areas may vary slightly within each plan type. EQUAL HOUSING OPPORTUNITY

#### **SILO MILLS CLASSIC 50**

4425 SWEET ACRES AVE, JOSHUA, TX 76058