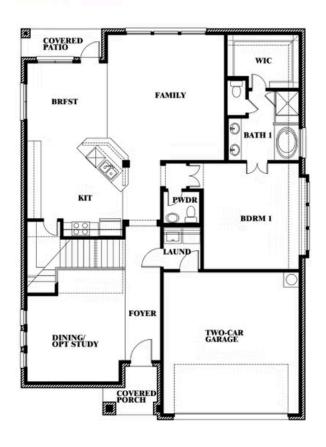

### SILO MILLS CLASSIC 50

4425 SWEET ACRES AVE, JOSHUA, TX 76058

This brochure is for general informational purposes and is to be used as a guide only. Changes may be made during the development process and floorplans, dimensions, fixtures, fittings, finishes and specifications are subject to change without notice. Window placement, balcony configuration, wardrobe sizes and living areas may vary slightly within each plan type. EQUAL HOUSING OPPORTUNITY

#### **SILO MILLS CLASSIC 50**

4425 SWEET ACRES AVE, JOSHUA, TX 76058

**Dewberry** 

Dewberry Opt. Bath 3

This brochure is for general informational purposes and is to be used as a guide only. Changes may be made during the development process and floorplans, dimensions, fixtures, fittings, finishes and specifications are subject to change without notice. Window placement, balcony configuration, wardrobe sizes and living areas may vary slightly within each plan type. EQUAL HOUSING OPPORTUNITY

#### **SILO MILLS CLASSIC 50**

4425 SWEET ACRES AVE, JOSHUA, TX 76058