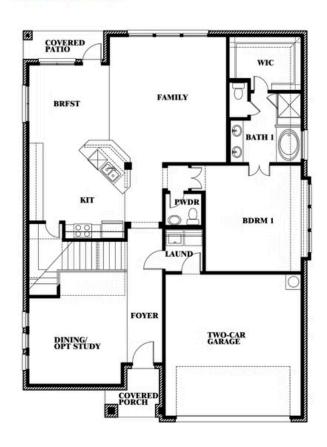

### SILO MILLS CLASSIC 50

4425 SWEET ACRES AVE, JOSHUA, TX 76058

This brochure is for general informational purposes and is to be used as a guide only. Changes may be made during the development process and floorplans, dimensions, fixtures, fittings, finishes and specifications are subject to change without notice. Window placement, balcony configuration, wardrobe sizes and living areas may vary slightly within each plan type. EQUAL HOUSING OPPORTUNITY

#### **SILO MILLS CLASSIC 50**

4425 SWEET ACRES AVE, JOSHUA, TX 76058

**Dewberry** 

Dewberry Opt. Bath 3

This brochure is for general informational purposes and is to be used as a guide only. Changes may be made during the development process and floorplans, dimensions, fixtures, fittings, finishes and specifications are subject to change without notice. Window placement, balcony configuration, wardrobe sizes and living areas may vary slightly within each plan type. EQUAL HOUSING OPPORTUNITY

#### **SILO MILLS CLASSIC 50**

4425 SWEET ACRES AVE, JOSHUA, TX 76058