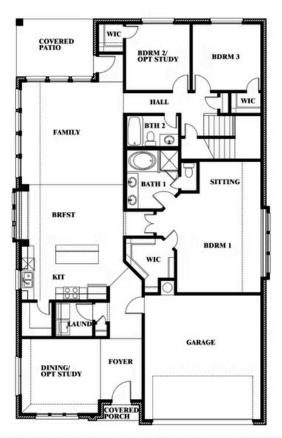

# **Cypress II**

**CLASSIC SERIES** 

**SILO MILLS CLASSIC 50** 

4425 SWEET ACRES AVE, JOSHUA, TX 76058

**HOMES FROM** 

\$384,990

**2,454** SOUARE FEET

# BEDROOMS 3.0 BATHROOMS

2

CAR GARAGE