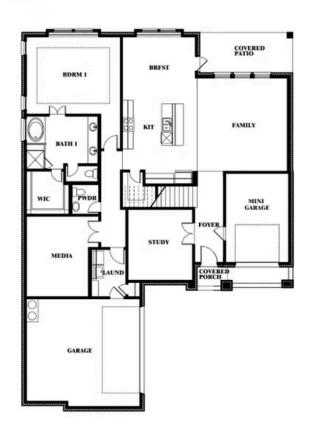

## **Spring Cress II**

**CLASSIC SERIES** 

# BEDROOMS 3.5
BATHROOMS

**2** CAR GARAGE

Sib Woehr

CELL: (682) 418-6491 SALES OFFICE: (972) 808-6756