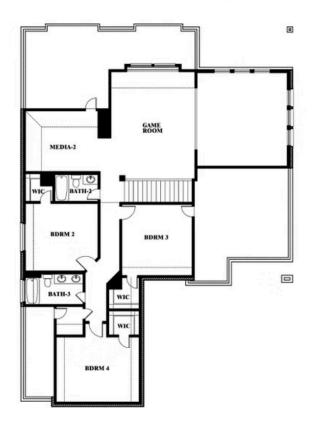

990 - \$672,990

**3,695** SOUARE FEET

# BEDROOMS 3.5
BATHROOMS

**2** CAR GARAGE















Sib Woehr

CELL: (682) 418-6491 SALES OFFICE: (972) 808-6756

#### **MOCKINGBIRD HILLS**

15 HARRIER STREET, JOSHUA, TX 76058

## **Spring Cress II**





#### Spring Cress II







Sib Woehr

CELL: (682) 418-6491 SALES OFFICE: (972) 808-6756

#### **MOCKINGBIRD HILLS**

15 HARRIER STREET, JOSHUA, TX 76058

### **Spring Cress II**













Sib Woehr

CELL: (682) 418-6491 SALES OFFICE: (972) 808-6756

#### **MOCKINGBIRD HILLS**

15 HARRIER STREET, JOSHUA, TX 76058

## BLOOMFIELD HOMES

**Spring Cress II** 













Sib Woehr

CELL: (682) 418-6491 SALES OFFICE: (972) 808-6756

#### **MOCKINGBIRD HILLS**

15 HARRIER STREET, JOSHUA, TX 76058

# BLOOMFIELD HOMES

**Spring Cress II**