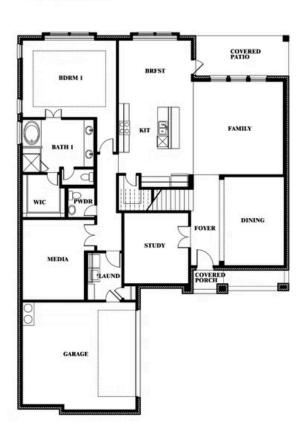

#### Spring Cress II

Sib Woehr

CELL: (682) 418-6491 SALES OFFICE: (972) 808-6756

#### **MOCKINGBIRD HILLS**

15 HARRIER STREET, JOSHUA, TX 76058