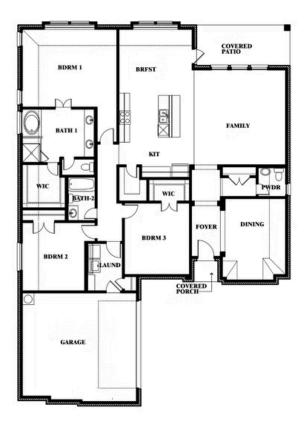

## **Rockcress**

CLASSIC SERIES

**MOCKINGBIRD HILLS** 

15 HARRIER STREET, JOSHUA, TX 76058

**HOMES FROM** 

\$419,990

2,250 **SOUARE FEET** 

BEDROOMS

2.5 **BATHROOMS**  2

CAR GARAGE

**Rockcress** 