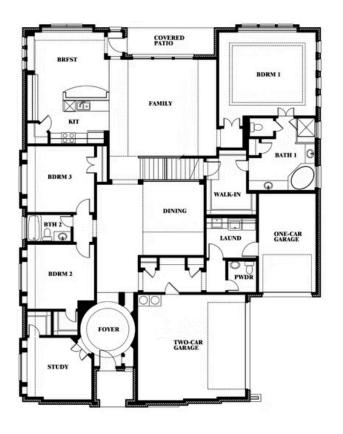

# **Primrose III**

**CLASSIC SERIES** 

**MOCKINGBIRD HILLS** 

15 HARRIER STREET, JOSHUA, TX 76058

**HOMES FROM** 

\$693,990

**3,483** SOUARE FEET

**3** BEDROOMS

3.5
BATHROOMS

**3** CAR GARAGE

**Primrose III** 

### Primrose III

This brochure is for general informational purposes and is to be used as a guide only. Changes may be made during the development process and floorplans, dimensions, fixtures, fittings, finishes and specifications are subject to change without notice. Window placement, balcony configuration, wardrobe sizes and living areas may vary slightly within each plan type. EQUAL HOUSING OPPORTUNITY