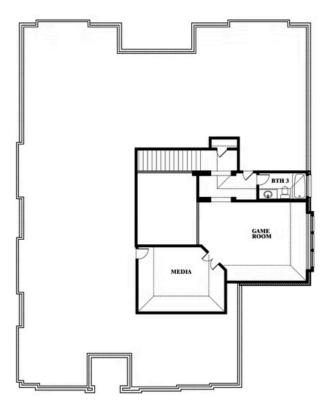

# **Primrose III**

**CLASSIC SERIES** 

**MOCKINGBIRD HILLS** 

15 HARRIER STREET, JOSHUA, TX 76058

**HOMES FROM** 

\$693,990

**3,483** SOUARE FEET

**3** BEDROOMS

3.5
BATHROOMS

**3** CAR GARAGE

**Primrose III** 

### Primrose III

This brochure is for general informational purposes and is to be used as a guide only. Changes may be made during the development process and floorplans, dimensions, fixtures, fittings, finishes and specifications are subject to change without notice. Window placement, balcony configuration, wardrobe sizes and living areas may vary slightly within each plan type. EQUAL HOUSING OPPORTUNITY