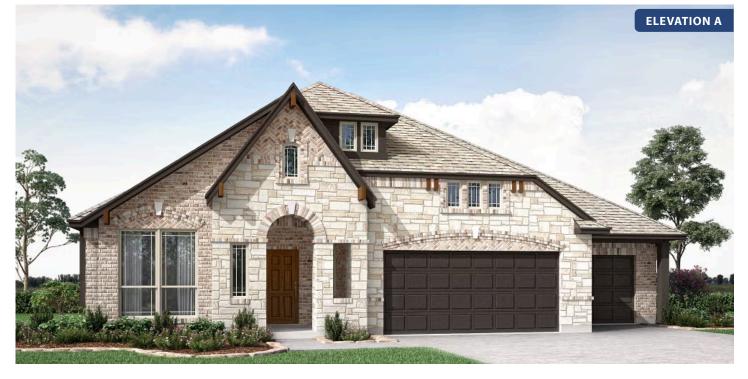

## **Primrose FE**

**CLASSIC SERIES** 

MOCKINGBIRD HILLS 15 HARRIER STREET, JOSHUA, TX 76058 HOMES FROM \$624,990

2,775 3 SQUARE FEET BEDROOMS

2.5 BATHROOMS **3** CAR GARAGE

Document generated Apr 18, 2025. Prices, plans, square footage, features and materials are subject to change at any time without notice and vary among communities. Listed prices are for informational purposes only, are not binding, and do not create any contractual obligation(s). The price of any home is dependent on numerous factors, all of which are unique to a specific home, and is not guaranteed until specified in a binding contract. Pricing of elevations and additional optional beds/baths vary per plan. Some plans require a premium homesite. Please ask the Community Manager for details. Renderings of homes are artist concepts and may not reflect exact colors and materials.