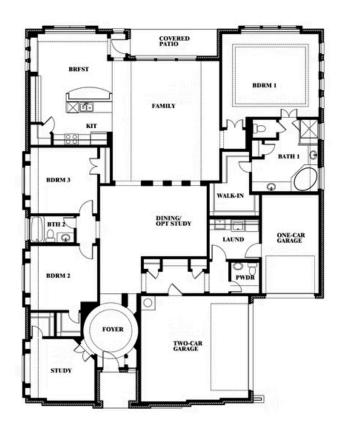

## **Primrose**

**CLASSIC SERIES** 

**MOCKINGBIRD HILLS** 

15 HARRIER STREET, JOSHUA, TX 76058

**HOMES FROM** 

\$634,990

**2,795** SOUARE FEET

BEDROOMS

2.5
BATHROOMS

3

CAR GARAGE

**Primrose** 