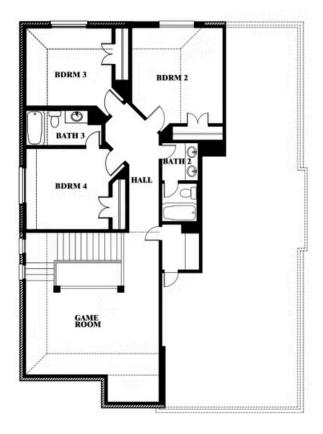

#### **MOCKINGBIRD HILLS**

15 HARRIER STREET, JOSHUA, TX 76058

Dewberry Opt. Bath 3

This brochure is for general informational purposes and is to be used as a guide only. Changes may be made during the development process and floorplans, dimensions, fixtures, fittings, finishes and specifications are subject to change without notice. Window placement, balcony configuration, wardrobe sizes and living areas may vary slightly within each plan type. EQUAL HOUSING OPPORTUNITY