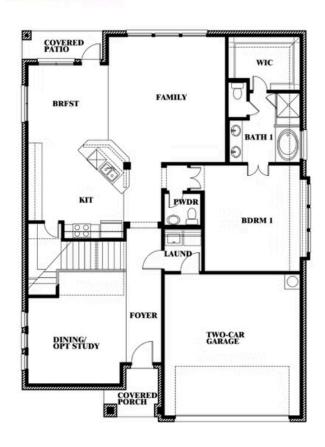

# **Dewberry**

CLASSIC SERIES

**MOCKINGBIRD HILLS** 

15 HARRIER STREET, JOSHUA, TX 76058

**HOMES FROM** 

\$458,990

2,820 SOUARE FEET

4 BEDROOMS 2.5
BATHROOMS

#### **MOCKINGBIRD HILLS**

15 HARRIER STREET, JOSHUA, TX 76058