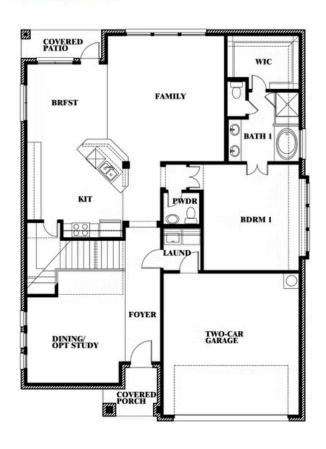

#### **MOCKINGBIRD HILLS**

15 HARRIER STREET, JOSHUA, TX 76058

Dewberry Opt. Bath 3

This brochure is for general informational purposes and is to be used as a guide only. Changes may be made during the development process and floorplans, dimensions, fixtures, fittings, finishes and specifications are subject to change without notice. Window placement, balcony configuration, wardrobe sizes and living areas may vary slightly within each plan type. EQUAL HOUSING OPPORTUNITY