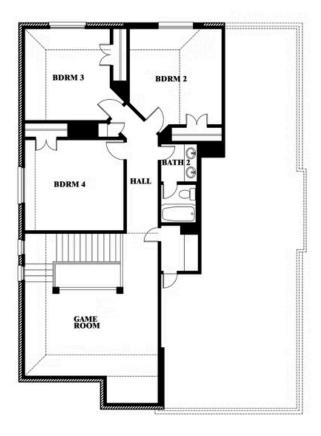

# **Dewberry**

CLASSIC SERIES

**MOCKINGBIRD HILLS** 

15 HARRIER STREET, JOSHUA, TX 76058

**HOMES FROM** 

\$458,990

2,820 SOUARE FEET

4 BEDROOMS 2.5
BATHROOMS

#### **MOCKINGBIRD HILLS**

15 HARRIER STREET, JOSHUA, TX 76058