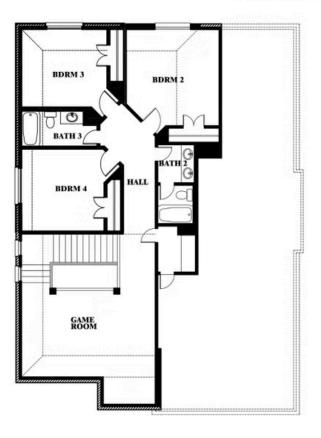

#### **MOCKINGBIRD HILLS**

15 HARRIER STREET, JOSHUA, TX 76058

Dewberry Opt. Bath 3

This brochure is for general informational purposes and is to be used as a guide only. Changes may be made during the development process and floorplans, dimensions, fixtures, fittings, finishes and specifications are subject to change without notice. Window placement, balcony configuration, wardrobe sizes and living areas may vary slightly within each plan type. EQUAL HOUSING OPPORTUNITY