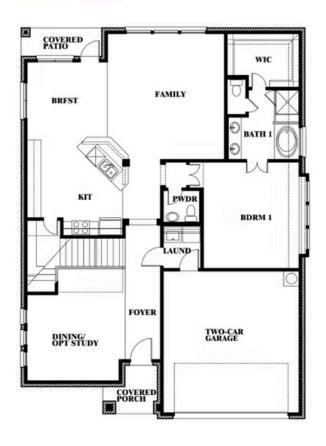

SING OPPORTUNITY





**Dewberry** 



#### COMMUNITY SALES MANAGER

Sib Woehr

CELL: (682) 418-6491 SALES OFFICE: (972) 808-6756

#### **MOCKINGBIRD HILLS**

15 HARRIER STREET, JOSHUA, TX 76058



Dewberry Opt. Bath 3





This brochure is for general informational purposes and is to be used as a guide only. Changes may be made during the development process and floorplans, dimensions, fixtures, fittings, finishes and specifications are subject to change without notice. Window placement, balcony configuration, wardrobe sizes and living areas may vary slightly within each plan type. EQUAL HOUSING OPPORTUNITY







#### **COMMUNITY SALES MANAGER**

Sib Woehr

CELL: (682) 418-6491 SALES OFFICE: (972) 808-6756

#### **MOCKINGBIRD HILLS**

15 HARRIER STREET, JOSHUA, TX 76058

# Dewberry









This brochure is for general informational purposes and is to be used as a guide only. Changes may be made during the development process and floorplans, dimensions, fixtures, fittings, finishes and specifications are subject to change without notice. Window placement, balcony configuration, wardrobe sizes and living areas may vary slightly within each plan type. EQUAL HOUSING OPPORTUNITY