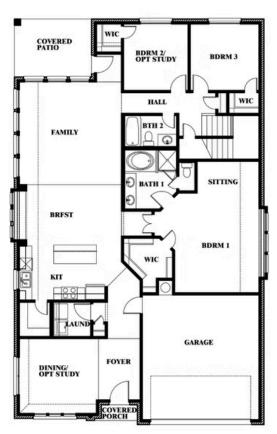

# **Cypress II**

**CLASSIC SERIES** 

#### **MOCKINGBIRD HILLS**

15 HARRIER STREET, JOSHUA, TX 76058

**HOMES FROM** 

\$454,990

**2,454** SOUARE FEET

# BEDROOMS 3.0 BATHROOMS

2

CAR GARAGE

Cypress II