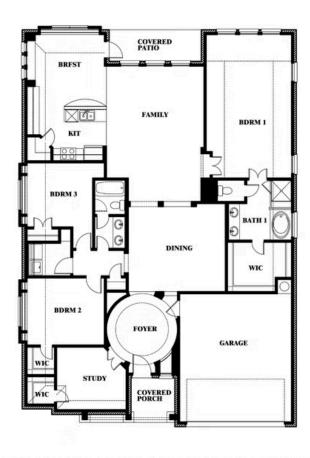

## Carolina

CLASSIC SERIES

#### **MOCKINGBIRD HILLS**

15 HARRIER STREET, JOSHUA, TX 76058

**HOMES FROM** 

\$426,990

2,313 SOUARE FEET

BEDROOMS

2.0 BATHROOMS 2

CAR GARAGE

Carolina

#### **MOCKINGBIRD HILLS**

15 HARRIER STREET, JOSHUA, TX 76058