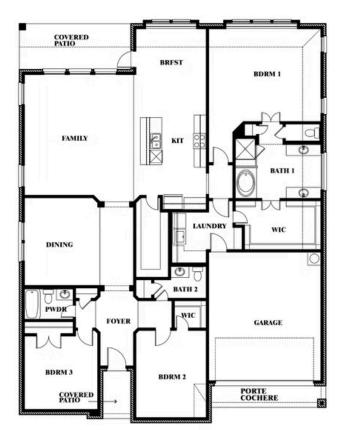

## Caraway

**CLASSIC SERIES** 

MOCKINGBIRD HILLS 15 HARRIER STREET, JOSHUA, TX 76058 HOMES FROM \$437,990

2,519 3 SOUARE FEET BEDROOMS

3 2.5 BEDROOMS BATHROOMS **2** CAR GARAGE

Document generated Apr 18, 2025. Prices, plans, square footage, features and materials are subject to change at any time without notice and vary among communities. Listed prices are for informational purposes only, are not binding, and do not create any contractual obligation(s). The price of any home is dependent on numerous factors, all of which are unique to a specific home, and is not guaranteed until specified in a binding contract. Pricing of elevations and additional optional beds/baths vary per plan. Some plans require a premium homesite. Please ask the Community Manager for details. Renderings of homes are artist concepts and may not reflect exact colors and materials.