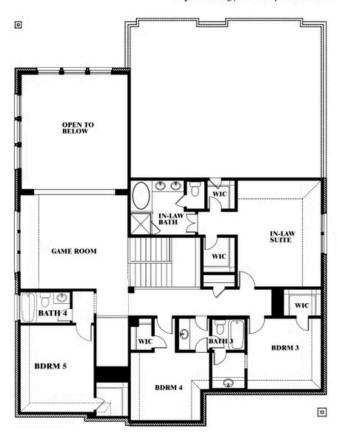

#### Bellflower IV Opt. Bed 5/Bath 4 at Media

This brochure is for general informational purposes and is to be used as a guide only. Changes may be made during the development process and floorplans, dimensions, fixtures, fittings, finishes and specifications are subject to change without notice. Window placement, balcony configuration, wardrobe sizes and living areas may vary slightly within each plan type. EQUAL HOUSING OPPORTUNITY