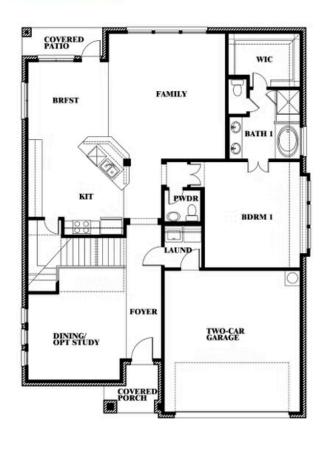

### **Dewberry II**

#### **MOCKINGBIRD HILLS CLASSIC 60**

15 HARRIER STREET, JOSHUA, TX 76058

Dewberry II Opt. Bath 3 Ensuite

This brochure is for general informational purposes and is to be used as a guide only. Changes may be made during the development process and floor plans, dimensions, fixtures, fittings, finishes and specifications are subject to change without notice. Window placement, balcony configuration, wardrobe sizes and living areas may vary slightly within each plan type. EQUAL HOUSING OPPORTUNITY.