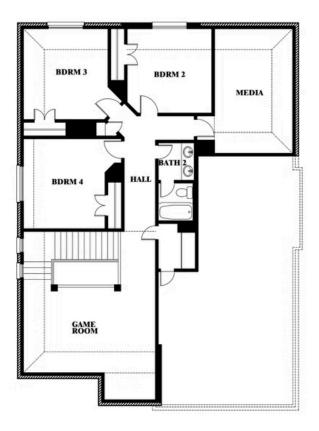

## **Dewberry II**

#### **MOCKINGBIRD HILLS CLASSIC 60**

15 HARRIER STREET, JOSHUA, TX 76058

### Dewberry II

This brochure is for general informational purposes and is to be used as a guide only. Changes may be made during the development process and floorplans, dimensions, fixtures, fittings, finishes and specifications are subject to change without notice. Window placement, balcony configuration, wardrobe sizes and living areas may vary slightly within each plan type. EQUAL HOUSING OPPORTUNITY