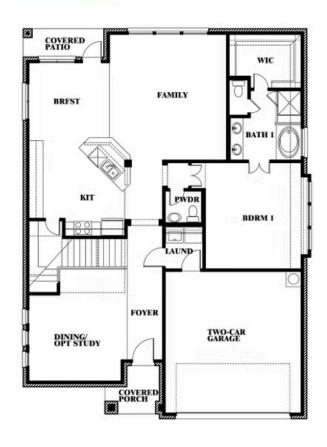

## **Dewberry II**

#### **MOCKINGBIRD HILLS CLASSIC 60**

15 HARRIER STREET, JOSHUA, TX 76058

### Dewberry II

This brochure is for general informational purposes and is to be used as a guide only. Changes may be made during the development process and floorplans, dimensions, fixtures, fittings, finishes and specifications are subject to change without notice. Window placement, balcony configuration, wardrobe sizes and living areas may vary slightly within each plan type. EQUAL HOUSING OPPORTUNITY