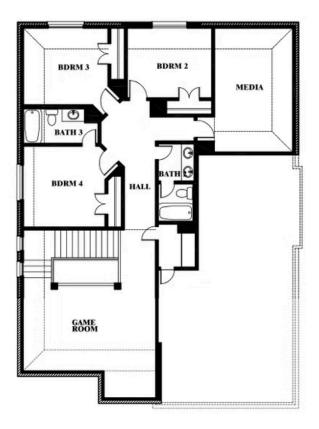

### **Dewberry II**

#### **MOCKINGBIRD HILLS CLASSIC 60**

15 HARRIER STREET, JOSHUA, TX 76058

Dewberry II
Opt. Bath 3

This brochure is for general informational purposes and is to be used as a guide only. Changes may be made during the development process and floorplans, dimensions, fixtures, fittings, finishes and specifications are subject to change without notice. Window placement, balcony configuration, wardrobe sizes and living areas may vary slightly within each plan type. EQUAL HOUSING OPPORTUNITY