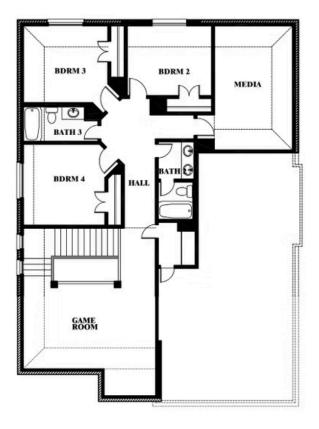

### **Dewberry II**

#### **MOCKINGBIRD HILLS CLASSIC 60**

15 HARRIER STREET, JOSHUA, TX 76058

Dewberry II
Opt. Bath 3

This brochure is for general informational purposes and is to be used as a guide only. Changes may be made during the development process and floorplans, dimensions, fixtures, fittings, finishes and specifications are subject to change without notice. Window placement, balcony configuration, wardrobe sizes and living areas may vary slightly within each plan type. EQUAL HOUSING OPPORTUNITY