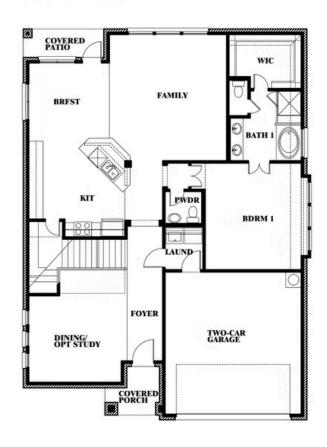

### Dewberry II

This brochure is for general informational purposes and is to be used as a guide only. Changes may be made during the development process and floorplans, dimensions, fixtures, fittings, finishes and specifications are subject to change without notice. Window placement, balcony configuration, wardrobe sizes and living areas may vary slightly within each plan type. EQUAL HOUSING OPPORTUNITY

#### **MOCKINGBIRD HILLS CLASSIC 60**

15 HARRIER STREET, JOSHUA, TX 76058

Dewberry II
Opt. Bath 3

This brochure is for general informational purposes and is to be used as a guide only. Changes may be made during the development process and floorplans, dimensions, fixtures, fittings, finishes and specifications are subject to change without notice. Window placement, balcony configuration, wardrobe sizes and living areas may vary slightly within each plan type. EQUAL HOUSING OPPORTUNITY

#### **MOCKINGBIRD HILLS CLASSIC 60**

15 HARRIER STREET, JOSHUA, TX 76058

Dewberry II Opt. Bath 3 Ensuite

This brochure is for general informational purposes and is to be used as a guide only. Changes may be made during the development process and floor plans, dimensions, fixtures, fittings, finishes and specifications are subject to change without notice. Window placement, balcony configuration, wardrobe sizes and living areas may vary slightly within each plan type. EQUAL HOUSING OPPORTUNITY.