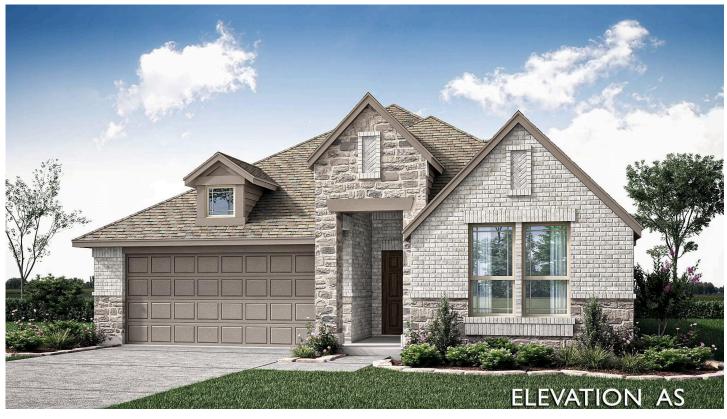

## 206 Shady Bank Way

JOSEPHINE, TX 75173
WAVERLY ESTATES

JASMINE FLOOR PLAN

\$428,532

2103 SOUARE FEET

**5** BEDROOMS 2.5
BATHROOMS

**3** CAR GARAGE

This charming single-story home offers exceptional style and thoughtful details, starting with its striking brick and stone exterior, an inviting 8' front door, and a beautifully landscaped yard featuring trees, plants, stone edging, and a sprinkler system. Don't forget the spacious 3-car garage for ample storage and parking! Inside, the open floor plan is filled with natural light, while upgraded Laminate Wood flooring flows throughout the main areas for a warm and cohesive look. The Deluxe Kitchen is designed to impress, showcasing upgraded Quartz countertops in both the kitchen and baths, a custom wood vent hood, pot and pan drawers beneath the gas cooktop, and stainless steel appliances. A spacious walk-in pantry provides ample storage, and window seats add charm to the living spaces. The private Study with elegant glass doors offers a quiet workspace, while thoughtful additions like blinds, gutters, a stained fence, and a tankless water heater enhance comfort and convenience. Situated on an oversized lot in Waverly Estates, this home offers a perfect blend of style, function, and outdoor enjoyment—schedule your visit today!