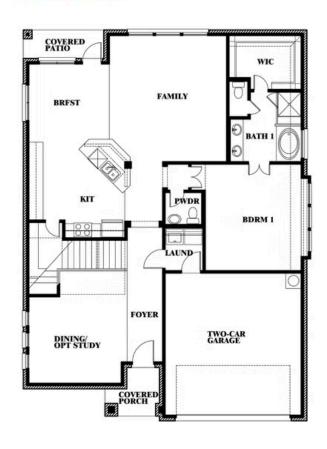

## **Dewberry**

### **WAVERLY ESTATES**

209 SADDLETREE DRIVE, JOSEPHINE, TX 75173

### Dewberry

This brochure is for general informational purposes and is to be used as a guide only. Changes may be made during the development process and floorplans, dimensions, fixtures, fittings, finishes and specifications are subject to change without notice. Window placement, balcony configuration, wardrobe sizes and living areas may vary slightly within each plan type. EQUAL HOUSING OPPORTUNITY