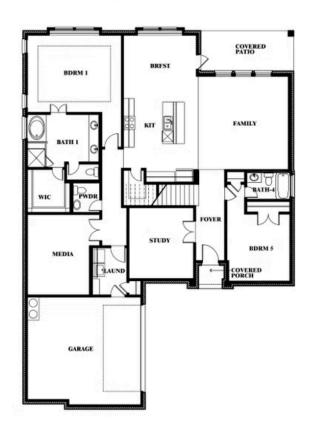

ARE FEET

# BEDROOMS 3.5
BATHROOMS

**2** CAR GARAGE







Toni Petty

CELL: (682) 446-6170 SALES OFFICE: (972) 552-9230

# **Spring Cress II**

#### **HEARTLAND**

3916 HOMETOWN BOULEVARD, HEARTLAND, TX 75126



## Spring Cress II











Toni Petty

CELL: (682) 446-6170 SALES OFFICE: (972) 552-9230

#### **HEARTLAND**

3916 HOMETOWN BOULEVARD, HEARTLAND, TX 75126



**Spring Cress II** 













**HEARTLAND** 

#### **COMMUNITY SALES MANAGER**

Toni Petty

CELL: (682) 446-6170 SALES OFFICE: (972) 552-9230

3916 HOMETOWN BOULEVARD, HEARTLAND, TX 75126



**Spring Cress II** 

### Spring Cress II Opt. Mini Garage at Dining











Toni Petty

CELL: (682) 446-6170 SALES OFFICE: (972) 552-9230

### HEARTLAND

3916 HOMETOWN BOULEVARD, HEARTLAND, TX 75126



**Spring Cress II**