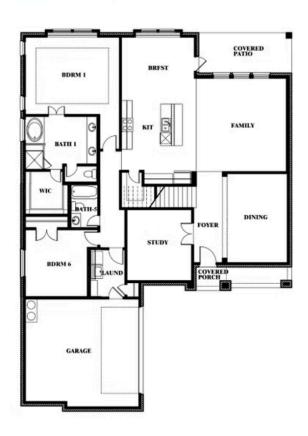

### Spring Cress II Opt. Mini Garage at Dining

Toni Petty

CELL: (682) 446-6170 SALES OFFICE: (972) 552-9230

### HEARTLAND

3916 HOMETOWN BOULEVARD, HEARTLAND, TX 75126

**Spring Cress II** 