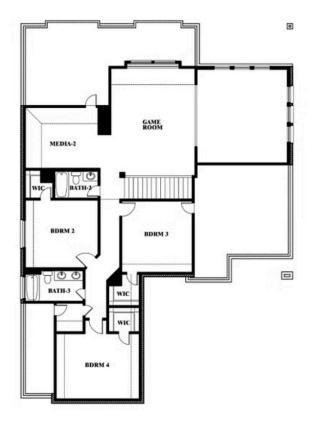

# **Spring Cress II**

CLASSIC SERIES

**HEARTLAND** 

3916 HOMETOWN BOULEVARD, HEARTLAND, TX 75126

**HOMES FROM** 

\$497,990

**3,695** SOUARE FEET

# BEDROOMS 3.5
BATHROOMS

**2** CAR GARAGE

Toni Petty

CELL: (682) 446-6170 SALES OFFICE: (972) 552-9230