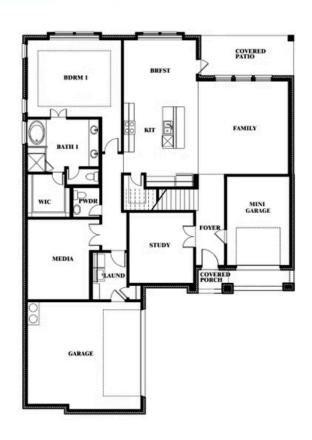

### Spring Cress II Opt. Mini Garage at Dining

Toni Petty

CELL: (682) 446-6170 SALES OFFICE: (972) 552-9230