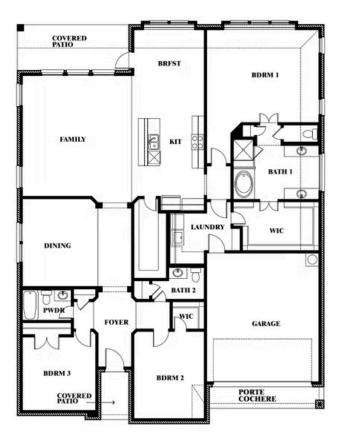

## **HEARTLAND**

3916 HOMETOWN BOULEVARD, HEARTLAND, TX 75126

\$424,990

**HOMES FROM** 

2,519 3 SOUARE FEET BEDROOMS 2.5 BATHROOMS **2** CAR GARAGE

Document generated Mar 12, 2025. Prices, plans, square footage, features and materials are subject to change at any time without notice and vary among communities. Listed prices are for informational purposes only, are not binding, and do not create any contractual obligation(s). The price of any home is dependent on numerous factors, all of which are unique to a specific home, and is not guaranteed until specified in a binding contract. Pricing of elevations and additional optional beds/baths vary per plan. Some plans require a premium homesite. Please ask the Community Manager for details. Renderings of homes are artist concepts and may not reflect exact colors and materials.

## HEARTLAND

3916 HOMETOWN BOULEVARD, HEARTLAND, TX 75126

This brochure is for general informational purposes and is to be used as a guide only. Changes may be made during the development process and floorplans, dimensions, fixtures, fittings, finishes and specifications are subject to change without notice. Window placement, balcony configuration, wardrobe sizes and living areas may vary slightly within each plan type. EQUAL HOUSING OPPORTUNITY