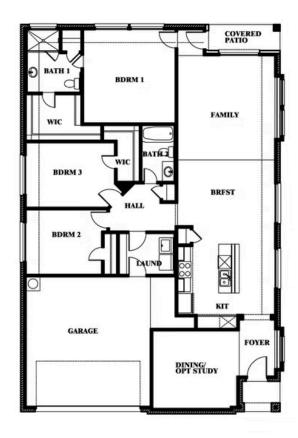

# Willow

**ELEMENTS SERIES** 

#### **HEARTLAND ELEMENTS**

3916 HOMETOWN BOULEVARD, HEARTLAND, TX 75126

**HOMES FROM** 

\$327,990

1,845

BEDROOMS

2.0
BATHROOMS

**2** CAR GARAGE

Willow