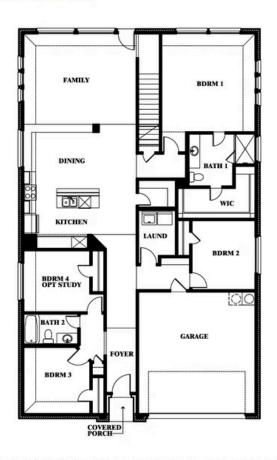

## **Redbud II**

**ELEMENTS SERIES** 

#### **HEARTLAND ELEMENTS**

3916 HOMETOWN BOULEVARD, HEARTLAND, TX 75126

**HOMES FROM** 

\$381,990

**2,681** SOUARE FEET

BEDROOMS

3.0 BATHROOMS

**2** CAR GARAGE

**Redbud II** 