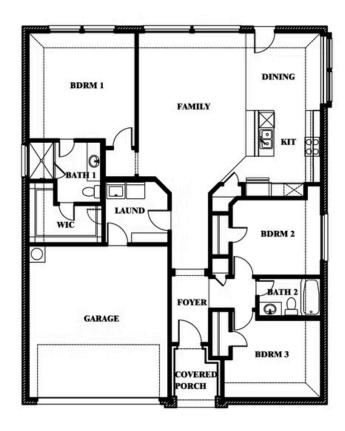

# Laurel

**ELEMENTS SERIES** 

#### **HEARTLAND ELEMENTS**

3916 HOMETOWN BOULEVARD, HEARTLAND, TX 75126

**HOMES FROM** 

\$311,990

**1,531** SOUARE FEET

**5** BEDROOMS 2.0
BATHROOMS

2

CAR GARAGE

Laurel