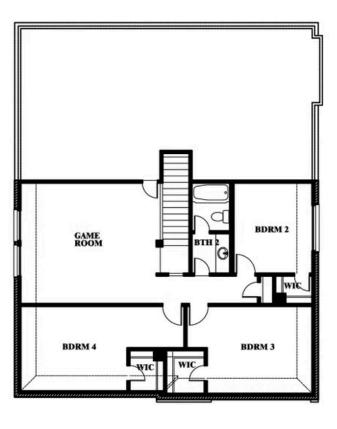

#### **HEARTLAND ELEMENTS**

3916 HOMETOWN BOULEVARD, HEARTLAND, TX 75126

Gardenia Opt. Bath 4 at Bed 4

This brochure is for general informational purposes and is to be used as a guide only. Changes may be made during the development process and floorplans, dimensions, fixtures, fittings, finishes and specifications are subject to change without notice. Window placement, balcony configuration, wardrobe sizes and living areas may vary slightly within each plan type. EQUAL HOUSING OPPORTUNITY