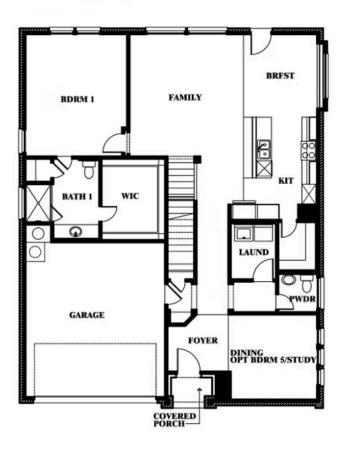

#### **HEARTLAND ELEMENTS**

3916 HOMETOWN BOULEVARD, HEARTLAND, TX 75126

**HOMES FROM** 

\$376,990

2,638 SOUARE FEET

**4**BEDROOMS

2.5
BATHROOMS

**2** CAR GARAGE

### Gardenia

This brochure is for general informational purposes and is to be used as a guide only. Changes may be made during the development process and floorplans, dimensions, fixtures, fittings, finishes and specifications are subject to change without notice. Window placement, balcony configuration, wardrobe sizes and living areas may vary slightly within each plan type. EQUAL HOUSING OPPORTUNITY