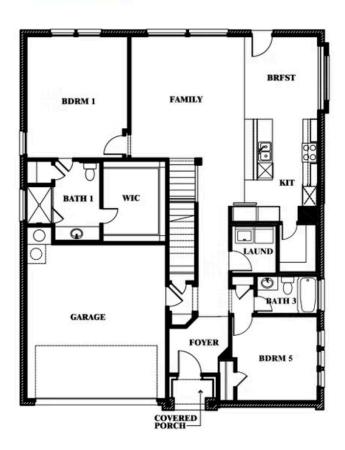

### Gardenia Opt. Bed 5 & Bath 3 at Dining

This brochure is for general informational purposes and is to be used as a guide only. Changes may be made during the development process and floorplans, dimensions, fixtures, fittings, finishes and specifications are subject to change without notice. Window placement, balcony configuration, wardrobe sizes and living areas may vary slightly within each plan type. EQUAL HOUSING OPPORTUNITY