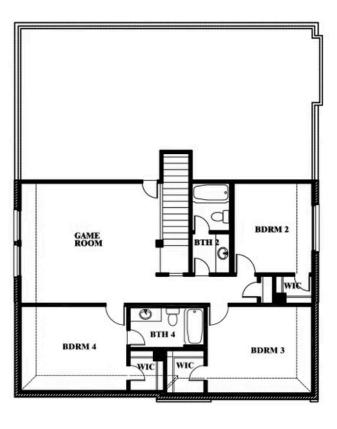

#### **HEARTLAND ELEMENTS**

3916 HOMETOWN BOULEVARD, HEARTLAND, TX 75126

Gardenia Opt. Bath 4 at Bed 4

This brochure is for general informational purposes and is to be used as a guide only. Changes may be made during the development process and floorplans, dimensions, fixtures, fittings, finishes and specifications are subject to change without notice. Window placement, balcony configuration, wardrobe sizes and living areas may vary slightly within each plan type. EQUAL HOUSING OPPORTUNITY