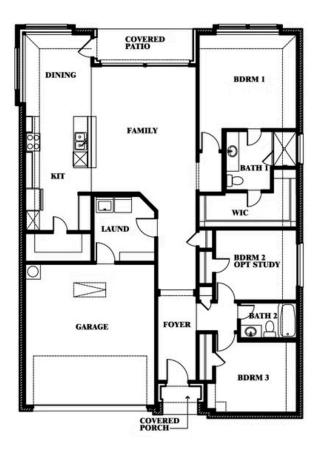

## Camellia

**ELEMENTS SERIES** 

## **HEARTLAND ELEMENTS**

3916 HOMETOWN BOULEVARD, HEARTLAND, TX 75126

HOMES FROM \$324,990

1,672 3 SQUARE FEET BEDROOMS

**2.0** BATHROOMS **2** CAR GARAGE

Document generated Apr 18, 2025. Prices, plans, square footage, features and materials are subject to change at any time without notice and vary among communities. Listed prices are for informational purposes only, are not binding, and do not create any contractual obligation(s). The price of any home is dependent on numerous factors, all of which are unique to a specific home, and is not guaranteed until specified in a binding contract. Pricing of elevations and additional optional beds/baths vary per plan. Some plans require a premium homesite. Please ask the Community Manager for details. Renderings of homes are artist concepts and may not reflect exact colors and materials.