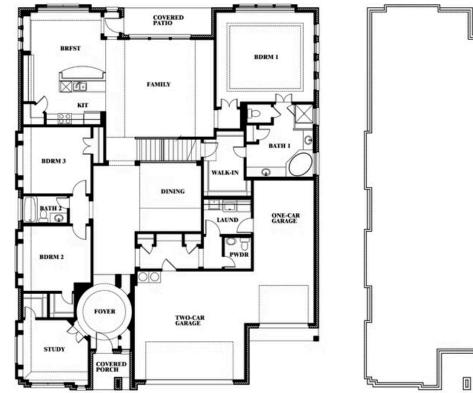

#### **HEARTLAND CLASSIC 70**

3916 HOMETOWN BOULEVARD, HEARTLAND, TX 75126

номез from \$540,990

3,543 4 SOUARE FEET BEDROOMS **3.5** BATHROOMS

**3** CAR GARAGE

Document generated Mar 14, 2025. Prices, plans, square footage, features and materials are subject to change at any time without notice and vary among communities. Listed prices are for informational purposes only, are not binding, and do not create any contractual obligation(s). The price of any home is dependent on numerous factors, all of which are unique to a specific home, and is not guaranteed until specified in a binding contract. Pricing of elevations and additional optional beds/baths vary per plan. Some plans require a premium homesite. Please ask the Community Manager for details. Renderings of homes are artist concepts and may not reflect exact colors and materials.

## Primrose FE IV

This brochure is for general informational purposes and is to be used as a guide only. Changes may be made during the development process and floorplans, dimensions, fixtures, fittings, finishes and specifications are subject to change without notice. Window placement, balcony configuration, wardrobe sizes and living areas may vary slightly within each plan type. EQUAL HOUSING OPPORTUNITY