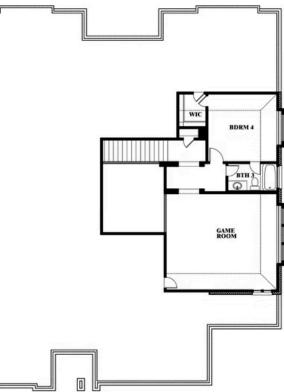

#### **HEARTLAND CLASSIC 70**

3916 HOMETOWN BOULEVARD, HEARTLAND, TX 75126

номез from \$540,990

3,543 4 SOUARE FEET BEDROOMS **3.5** BATHROOMS

**3** CAR GARAGE

Document generated Mar 14, 2025. Prices, plans, square footage, features and materials are subject to change at any time without notice and vary among communities. Listed prices are for informational purposes only, are not binding, and do not create any contractual obligation(s). The price of any home is dependent on numerous factors, all of which are unique to a specific home, and is not guaranteed until specified in a binding contract. Pricing of elevations and additional optional beds/baths vary per plan. Some plans require a premium homesite. Please ask the Community Manager for details. Renderings of homes are artist concepts and may not reflect exact colors and materials.

## Primrose FE IV

This brochure is for general informational purposes and is to be used as a guide only. Changes may be made during the development process and floorplans, dimensions, fixtures, fittings, finishes and specifications are subject to change without notice. Window placement, balcony configuration, wardrobe sizes and living areas may vary slightly within each plan type. EQUAL HOUSING OPPORTUNITY