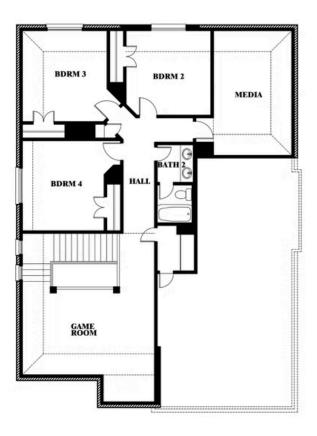

## **HEARTLAND CLASSIC 70**

3916 HOMETOWN BOULEVARD, HEARTLAND, TX 75126

Dewberry II Opt. Bath 3

This brochure is for general informational purposes and is to be used as a guide only. Changes may be made during the development process and floorplans, dimensions, fixtures, fittings, finishes and specifications are subject to change without notice. Window placement, balcony configuration, wardrobe sizes and living areas may vary slightly within each plan type. EQUAL HOUSING OPPORTUNITY

**Dewberry II** 