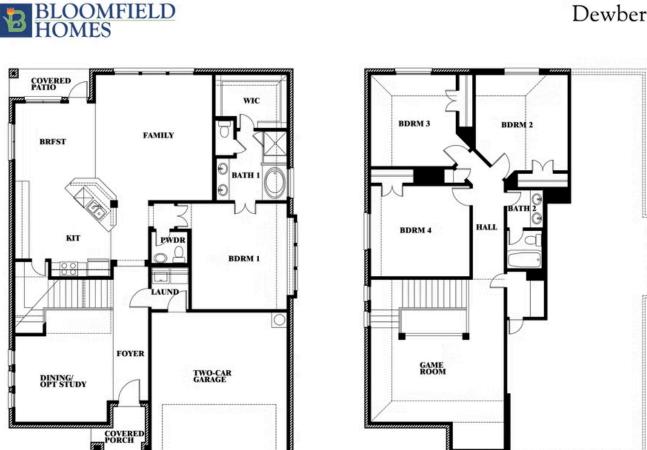

## BLOOMFIELD HOMES

Dewberry

#### COMMUNITY SALES MANAGER

Toni Petty

CELL: (682) 446-6170 SALES OFFICE: (682) 446-6170

HEARTLAND CLASSIC 70 3916 HOMETOWN BOULEVARD, HEARTLAND, TX 75126

BLOOMFIELD HOMES Dewberry Opt. Bath 3 Ensuite **3** COVERED PATIO WIC BDRM 3 BDRM 2 FAMILY BRFST JO E BATH 1 BATH HALL **BDRM** 4 KIT