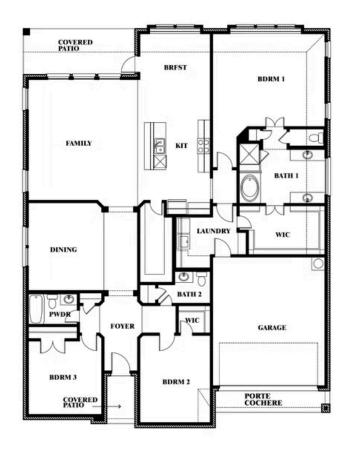

#### **HEARTLAND CLASSIC 70**

3916 HOMETOWN BOULEVARD, HEARTLAND, TX 75126

**HOMES FROM** 

\$424,990

2,519 SOUARE FEET

BEDROOMS

2.5
BATHROOMS

**2** CAR GARAGE

## **HEARTLAND CLASSIC 70**

3916 HOMETOWN BOULEVARD, HEARTLAND, TX 75126

This brochure is for general informational purposes and is to be used as a guide only. Changes may be made during the development process and floorplans, dimensions, fixtures, fittings, finishes and specifications are subject to change without notice. Window placement, balcony configuration, wardrobe sizes and living areas may vary slightly within each plan type. EQUAL HOUSING OPPORTUNITY