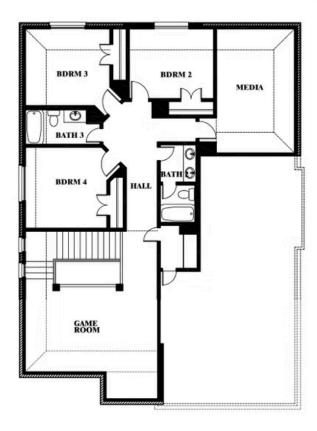

# **Dewberry II**

CLASSIC SERIES

**HEARTLAND CLASSIC 60** 

3916 HOMETOWN BOULEVARD, HEARTLAND, TX 75126

**HOMES FROM** 

\$450,990

3,026 SOUARE FEET

# BEDROOMS 2.5
BATHROOMS

**2** CAR GARAGE

**Dewberry II** 

**Dewberry II** 