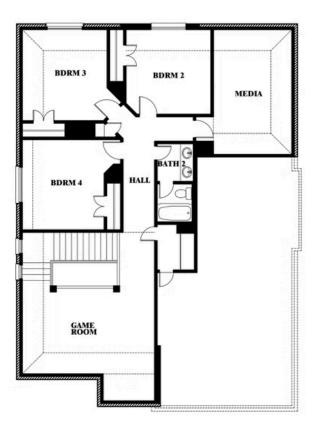

# BEDROOMS 2.5
BATHROOMS

**2** CAR GARAGE

**Dewberry II** 

## **HEARTLAND CLASSIC 60**

3916 HOMETOWN BOULEVARD, HEARTLAND, TX 75126

Dewberry II Opt. Bath 3

This brochure is for general informational purposes and is to be used as a guide only. Changes may be made during the development process and floorplans, dimensions, fixtures, fittings, finishes and specifications are subject to change without notice. Window placement, balcony configuration, wardrobe sizes and living areas may vary slightly within each plan type. EQUAL HOUSING OPPORTUNITY