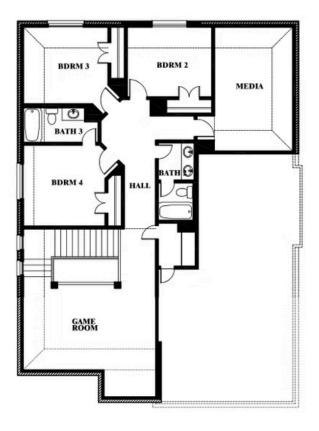

## **HEARTLAND CLASSIC 60**

3916 HOMETOWN BOULEVARD, HEARTLAND, TX 75126

Dewberry II Opt. Bath 3

This brochure is for general informational purposes and is to be used as a guide only. Changes may be made during the development process and floorplans, dimensions, fixtures, fittings, finishes and specifications are subject to change without notice. Window placement, balcony configuration, wardrobe sizes and living areas may vary slightly within each plan type. EQUAL HOUSING OPPORTUNITY