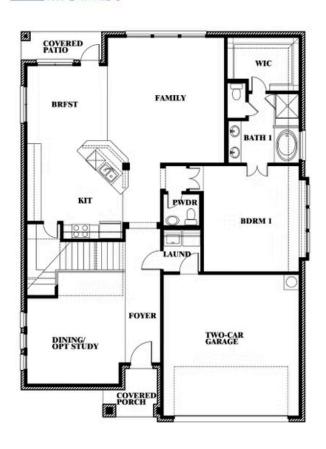

# BEDROOMS 2.5
BATHROOMS

**2** CAR GARAGE

**Dewberry II** 

## **HEARTLAND CLASSIC 60**

3916 HOMETOWN BOULEVARD, HEARTLAND, TX 75126

Dewberry II Opt. Bath 3 Ensuite

This brochure is for general informational purposes and is to be used as a guide only. Changes may be made during the development process and floor plans, dimensions, fixtures, fittings, finishes and specifications are subject to change without notice. Window placement, balcony configuration, wardrobe sizes and living areas may vary slightly within each plan type. EQUAL HOUSING OPPORTUNITY.