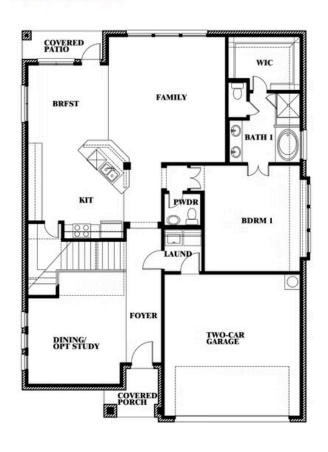

# BEDROOMS 2.5
BATHROOMS

**2** CAR GARAGE

**Dewberry II** 

## **HEARTLAND CLASSIC 60**

3916 HOMETOWN BOULEVARD, HEARTLAND, TX 75126

## Dewberry II

This brochure is for general informational purposes and is to be used as a guide only. Changes may be made during the development process and floorplans, dimensions, fixtures, fittings, finishes and specifications are subject to change without notice. Window placement, balcony configuration, wardrobe sizes and living areas may vary slightly within each plan type. EQUAL HOUSING OPPORTUNITY