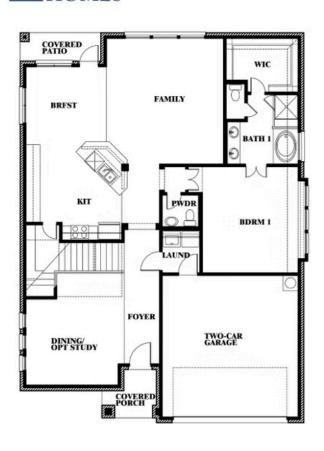

# **Dewberry II**

CLASSIC SERIES

**HEARTLAND CLASSIC 60** 

3916 HOMETOWN BOULEVARD, HEARTLAND, TX 75126

**HOMES FROM** 

\$450,990

3,026 SOUARE FEET

# BEDROOMS 2.5
BATHROOMS

**2** CAR GARAGE

**Dewberry II** 

**Dewberry II** 