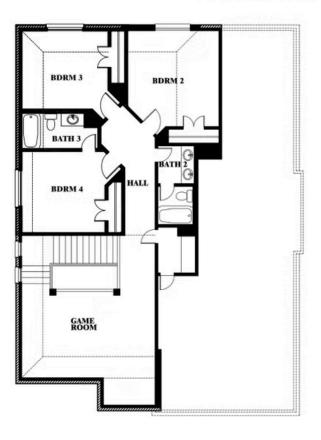

#### **Dewberry HEARTLAND CLASSIC 60** 3916 HOMETOWN BOULEVARD, HEARTLAND, TX 75126

Dewberry Opt. Bath 3

This brochure is for general informational purposes and is to be used as a guide only. Changes may be made during the development process and floorplans, dimensions, fixtures, fittings, finishes and specifications are subject to change without notice. Window placement, balcony configuration, wardrobe sizes and living areas may vary slightly within each plan type. EQUAL HOUSING OPPORTUNITY

### **HEARTLAND CLASSIC 60**

3916 HOMETOWN BOULEVARD, HEARTLAND, TX 75126

Dewberry Opt. Bath 3 Ensuite

This brochure is for general informational purposes and is to be used as a guide only. Changes may be made during the development process and floorplans, dimensions, fixtures, fittings, finishes and specifications are subject to change without notice. Window placement, balcony configuration, wardrobe sizes and living areas may vary slightly within each plan type. EQUAL HOUSING OPPORTUNITY