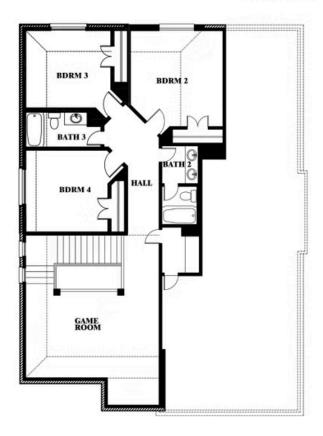

# **Dewberry**

CLASSIC SERIES

**HEARTLAND CLASSIC 60** 

3916 HOMETOWN BOULEVARD, HEARTLAND, TX 75126

**HOMES FROM** 

\$439,990

2,820 SOUARE FEET

BEDROOMS

2.5 **BATHROOMS**  2

**Dewberry** 

### **HEARTLAND CLASSIC 60**

3916 HOMETOWN BOULEVARD, HEARTLAND, TX 75126