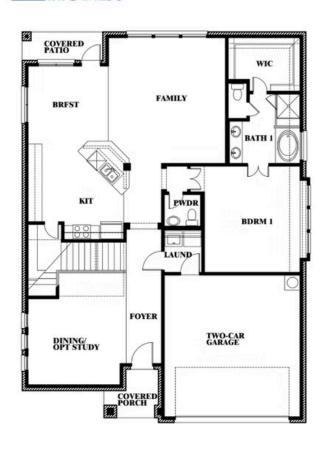

# **Dewberry**

CLASSIC SERIES

**HEARTLAND CLASSIC 60** 

3916 HOMETOWN BOULEVARD, HEARTLAND, TX 75126

**HOMES FROM** 

\$439,990

2,820 SOUARE FEET

BEDROOMS

2.5 **BATHROOMS**  2

**Dewberry** 

### **HEARTLAND CLASSIC 60**

3916 HOMETOWN BOULEVARD, HEARTLAND, TX 75126