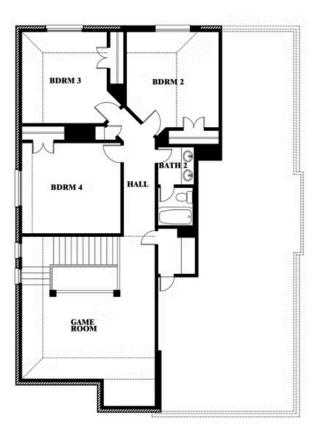

# **Dewberry**

CLASSIC SERIES

**HEARTLAND CLASSIC 60** 

3916 HOMETOWN BOULEVARD, HEARTLAND, TX 75126

**HOMES FROM** 

\$439,990

2,820 SOUARE FEET

BEDROOMS

2.5 **BATHROOMS**  2

**Dewberry** 

### **HEARTLAND CLASSIC 60**

3916 HOMETOWN BOULEVARD, HEARTLAND, TX 75126