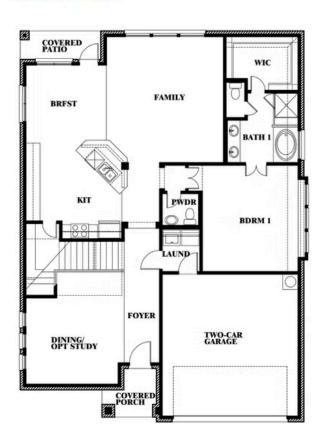

# **Dewberry**

CLASSIC SERIES

**HEARTLAND CLASSIC 60** 

3916 HOMETOWN BOULEVARD, HEARTLAND, TX 75126

**HOMES FROM** 

\$439,990

2,820 SOUARE FEET

BEDROOMS

2.5 **BATHROOMS**  2

**Dewberry** 

### **HEARTLAND CLASSIC 60**

3916 HOMETOWN BOULEVARD, HEARTLAND, TX 75126