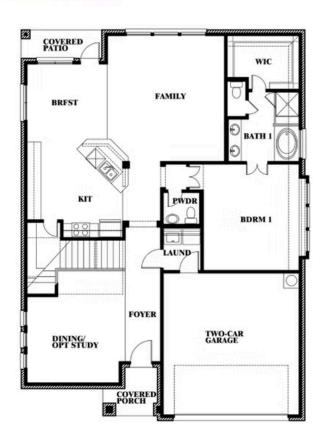

# **Dewberry**

CLASSIC SERIES

**HEARTLAND CLASSIC 60** 

3916 HOMETOWN BOULEVARD, HEARTLAND, TX 75126

**HOMES FROM** 

\$439,990

2,820 SOUARE FEET

BEDROOMS

2.5 **BATHROOMS**  2

**Dewberry** 

### **HEARTLAND CLASSIC 60**

3916 HOMETOWN BOULEVARD, HEARTLAND, TX 75126