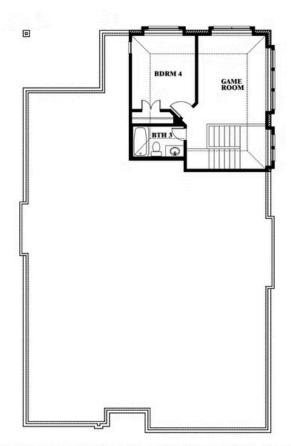

#### **HEARTLAND CLASSIC 60**

3916 HOMETOWN BOULEVARD, HEARTLAND, TX 75126

**HOMES FROM** 

\$417,990

**2,454** SOUARE FEET

**4**BEDROOMS

3.0 BATHROOMS

**2** CAR GARAGE