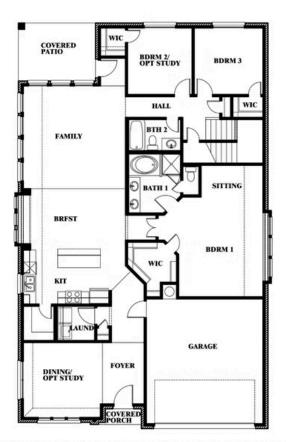

#### **HEARTLAND CLASSIC 60**

3916 HOMETOWN BOULEVARD, HEARTLAND, TX 75126

**HOMES FROM** 

\$417,990

**2,454** SOUARE FEET

**4**BEDROOMS

3.0 BATHROOMS

**2** CAR GARAGE