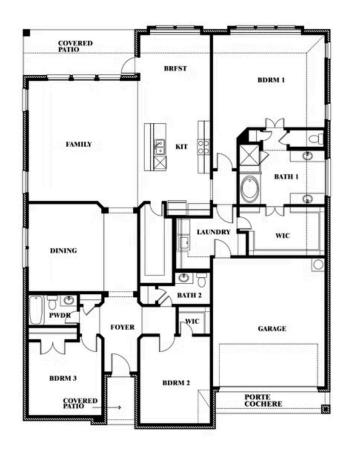

# **HEARTLAND CLASSIC 60**

3916 HOMETOWN BOULEVARD, HEARTLAND, TX 75126

This brochure is for general informational purposes and is to be used as a guide only. Changes may be made during the development process and floorplans, dimensions, fixtures, fittings, finishes and specifications are subject to change without notice. Window placement, balcony configuration, wardrobe sizes and living areas may vary slightly within each plan type. EQUAL HOUSING OPPORTUNITY