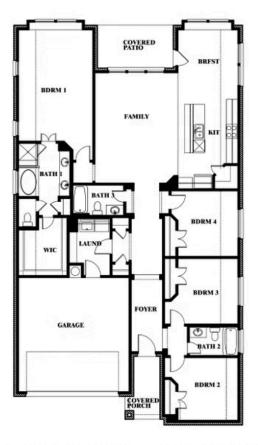

COMMUNITY SALES MANAGER

Jasmine

Opt. Bath 3 at Closet

April Gill CELL: (682) 226-1716 SALES OFFICE: (972) 872-8810

EL DORADO LOS LLANOS RD, GRANBURY, TX 76049

This brochure is for general informational purposes and is to be used as a guide only. Changes may be made during the development process and floorplans, dimensions, fixtures, fittings, finishes and specifications are subject to change without notice. Window placement, balcony configuration, wardrobe sizes and living areas may vary slightly within each plan type. EQUAL HOUSING OPPORTUNITY