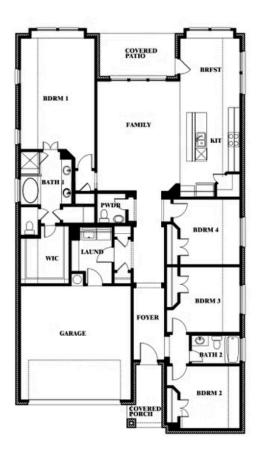

JASMINE FLOOR PLAN WITH OPTIONAL POWDER

COMMUNITY SALES MANAGER

April Gill CELL: (682) 226-1716 SALES OFFICE: (972) 872-8810

EL DORADO LOS LLANOS RD, GRANBURY, TX 76049

> Jasmine Opt. Powder at Closet

This brochure is for general informational purposes and is to be used as a guide only. Changes may be made during the development process and floorplans, dimensions, fixtures, fittings, finishes and specifications are subject to change without notice. Window placement, balcony configuration, wardrobe sizes and living areas may vary slightly within each plan type. EQUAL HOUSING OPPORTUNITY