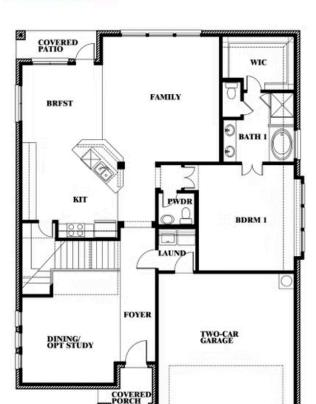

## **Dewberry III**

**OPT BATH 3 ENSUITE** 

Dewberry III Opt. Bath 3 Ensuite

This brochure is for general informational purposes and is to be used as a guide only. Changes may be made during the development process and floorplans, dimensions, fixtures, fittings, finishes and specifications are subject to change without notice. Window placement, balcony configuration, wardrobe sizes and living areas may vary slightly within each plan type. EQUAL HOUSING OPPORTUNITY

# Dewberry III OPT BATH 3

BLOOMFIELD HOMES

Dewberry III Opt. Bath 3

This brochure is for general informational purposes and is to be used as a guide only. Changes may be made during the development process and floor plans, dimensions, fixtures, fittings, finishes and specifications are subject to change without notice. Window placement, balcony configuration, wardrobe sizes and living areas may vary slightly within each plan type. EQUAL HOUSING OPPORTUNITY.