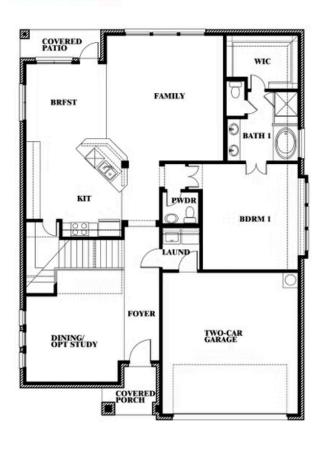

## **Dewberry III**

**OPT JACK & JILL BATH AT BEDROOM 2 & 5** 

Dewberry III
Opt. Jack & Jill Bath at Bedroom 2 & 5

This brochure is for general informational purposes and is to be used as a guide only. Changes may be made during the development process and floorplans, dimensions, fixtures, fittings, finishes and specifications are subject to change without notice. Window placement, balcony configuration, wardrobe sizes and living areas may vary slightly within each plan type. EQUAL HOUSING OPPORTUNITY