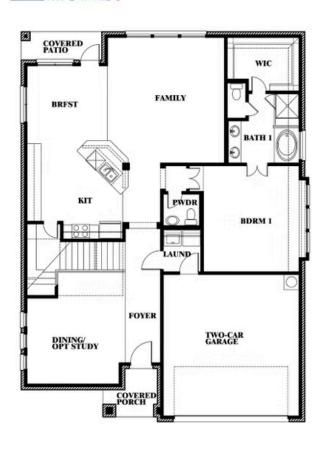

### **EL DORADO**

LOS LLANOS RD, GRANBURY, TX 76049

Dewberry II Opt. Bath 3 Ensuite

This brochure is for general informational purposes and is to be used as a guide only. Changes may be made during the development process and floor plans, dimensions, fixtures, fittings, finishes and specifications are subject to change without notice. Window placement, balcony configuration, wardrobe sizes and living areas may vary slightly within each plan type. EQUAL HOUSING OPPORTUNITY.