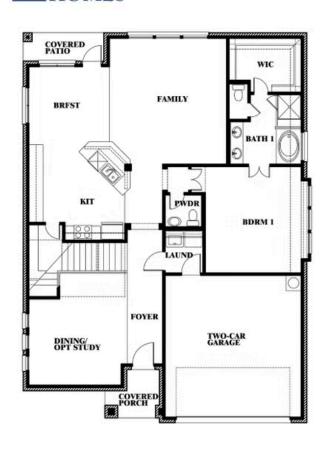

# **Dewberry II**

CLASSIC SERIES

**EL DORADO** 

LOS LLANOS RD, GRANBURY, TX 76049

**HOMES FROM** 

\$449,990

3,026 SOUARE FEET

BEDROOMS

2.5 BATHROOMS 2

**Dewberry II** 

### **COMMUNITY SALES MANAGER**

April Gill

CELL: (682) 226-1716 SALES OFFICE: (972) 872-8810

### **EL DORADO**

LOS LLANOS RD, GRANBURY, TX 76049