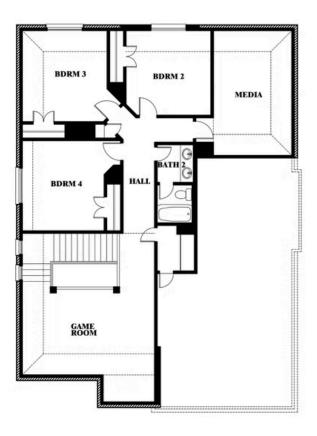

### **EL DORADO**

LOS LLANOS RD, GRANBURY, TX 76049

Dewberry II Opt. Bath 3

This brochure is for general informational purposes and is to be used as a guide only. Changes may be made during the development process and floorplans, dimensions, fixtures, fittings, finishes and specifications are subject to change without notice. Window placement, balcony configuration, wardrobe sizes and living areas may vary slightly within each plan type. EQUAL HOUSING OPPORTUNITY

**Dewberry II** 