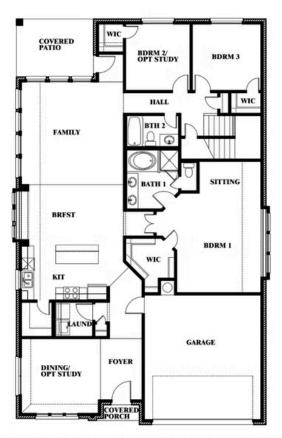

# **Cypress II**

**CLASSIC SERIES** 

**EL DORADO** 

LOS LLANOS RD, GRANBURY, TX 76049

**HOMES FROM** 

\$422,990

**2,454** SOUARE FEET

4 BEDROOMS 3.0 BATHROOMS

2

CAR GARAGE

Cypress II

## Cypress II

This brochure is for general informational purposes and is to be used as a guide only. Changes may be made during the development process and floorplans, dimensions, fixtures, fittings, finishes and specifications are subject to change without notice. Window placement, balcony configuration, wardrobe sizes and living areas may vary slightly within each plan type. EQUAL HOUSING OPPORTUNITY