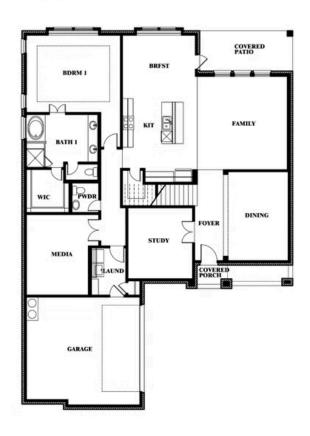

# **Spring Cress II**

**CLASSIC SERIES** 

ABE'S LANDING

3201 BOAT LANDING TRAIL, GRANBURY, TX 76049

**HOMES FROM** 

\$517,990

3,695 SOUARE FEET

**BEDROOMS** 

3.5 BATHROOMS 2