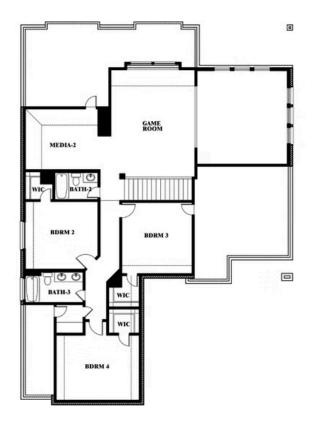

# **Spring Cress II**

**CLASSIC SERIES** 

ABE'S LANDING

3201 BOAT LANDING TRAIL, GRANBURY, TX 76049

**HOMES FROM** 

\$517,990

3,695 SOUARE FEET

**BEDROOMS** 

3.5 BATHROOMS 2